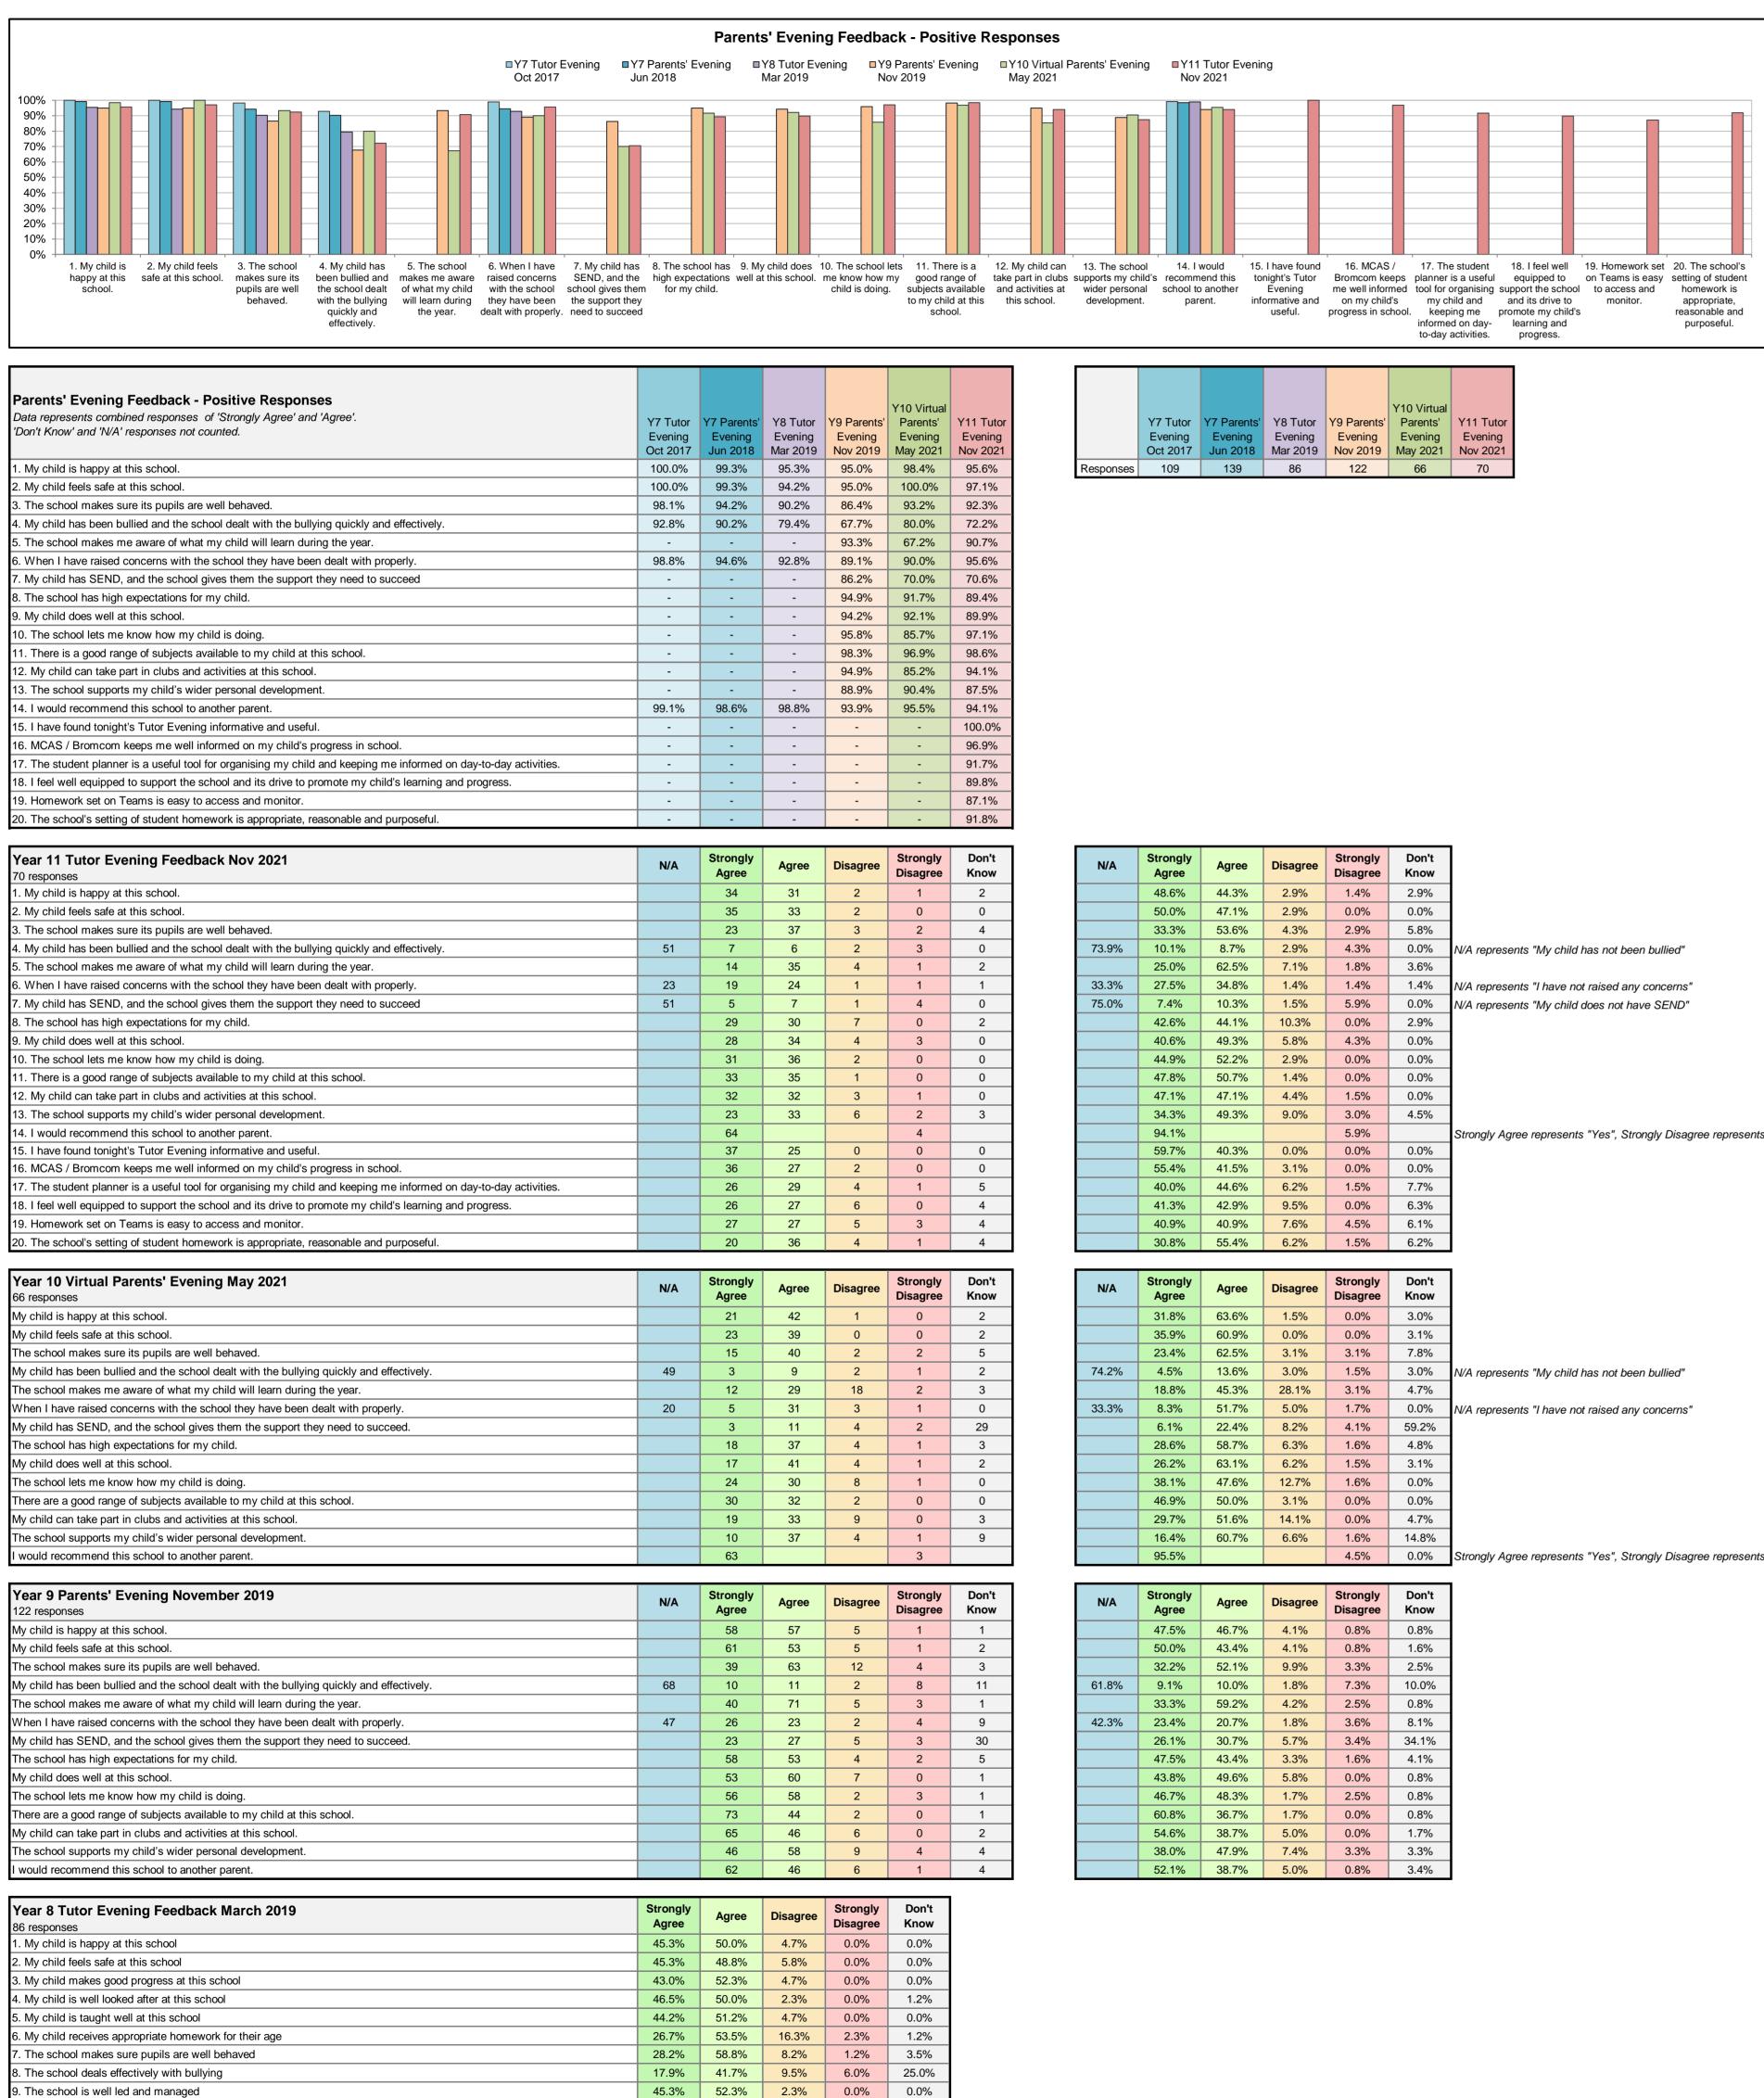

## **Parents' Evening Attendance** Class of 2022 (Year 11)

11. I receive valuable information from the school about my child

10. The school responds well to any concerns I raise

40.7% 48.8% 7.0% 0.0% 3.5%

38.8% 54.1% 5.9% 0.0% 1.2%

|           |          |             |          |             | Y10 Virtual |           |
|-----------|----------|-------------|----------|-------------|-------------|-----------|
|           | Y7 Tutor | Y7 Parents' | Y8 Tutor | Y9 Parents' | Parents'    | Y11 Tutor |
|           | Evening  | Evening     | Evening  | Evening     | Evening     | Evening   |
|           | Oct 2017 | Jun 2018    | Mar 2019 | Nov 2019    | May 2021    | Nov 2021  |
| Responses | 109      | 139         | 86       | 122         | 66          | 70        |

| N/A   | Agree                                                                                                                                                                                                                            | Agree                                                                                                                      | Disagree                                                                                                            | Strongly<br>Disagree                                                                                                                        | Don't<br>Know                                                                                                                                   |                                                                                                   |
|-------|----------------------------------------------------------------------------------------------------------------------------------------------------------------------------------------------------------------------------------|----------------------------------------------------------------------------------------------------------------------------|---------------------------------------------------------------------------------------------------------------------|---------------------------------------------------------------------------------------------------------------------------------------------|-------------------------------------------------------------------------------------------------------------------------------------------------|---------------------------------------------------------------------------------------------------|
|       | 48.6%                                                                                                                                                                                                                            | 44.3%                                                                                                                      | 2.9%                                                                                                                | 1.4%                                                                                                                                        | 2.9%                                                                                                                                            |                                                                                                   |
|       | 50.0%                                                                                                                                                                                                                            | 47.1%                                                                                                                      | 2.9%                                                                                                                | 0.0%                                                                                                                                        | 0.0%                                                                                                                                            |                                                                                                   |
|       | 33.3%                                                                                                                                                                                                                            | 53.6%                                                                                                                      | 4.3%                                                                                                                | 2.9%                                                                                                                                        | 5.8%                                                                                                                                            |                                                                                                   |
| 73.9% | 10.1%                                                                                                                                                                                                                            | 8.7%                                                                                                                       | 2.9%                                                                                                                | 4.3%                                                                                                                                        | 0.0%                                                                                                                                            | N/A represents "My child has not been bullied"                                                    |
|       | 25.0%                                                                                                                                                                                                                            | 62.5%                                                                                                                      | 7.1%                                                                                                                | 1.8%                                                                                                                                        | 3.6%                                                                                                                                            |                                                                                                   |
| 33.3% | 27.5%                                                                                                                                                                                                                            | 34.8%                                                                                                                      | 1.4%                                                                                                                | 1.4%                                                                                                                                        | 1.4%                                                                                                                                            | N/A represents "I have not raised any concerns"                                                   |
| 75.0% | 7.4%                                                                                                                                                                                                                             | 10.3%                                                                                                                      | 1.5%                                                                                                                | 5.9%                                                                                                                                        | 0.0%                                                                                                                                            | N/A represents "My child does not have SEND"                                                      |
|       | 42.6%                                                                                                                                                                                                                            | 44.1%                                                                                                                      | 10.3%                                                                                                               | 0.0%                                                                                                                                        | 2.9%                                                                                                                                            |                                                                                                   |
|       | 40.6%                                                                                                                                                                                                                            | 49.3%                                                                                                                      | 5.8%                                                                                                                | 4.3%                                                                                                                                        | 0.0%                                                                                                                                            |                                                                                                   |
|       | 44.9%                                                                                                                                                                                                                            | 52.2%                                                                                                                      | 2.9%                                                                                                                | 0.0%                                                                                                                                        | 0.0%                                                                                                                                            |                                                                                                   |
|       | 47.8%                                                                                                                                                                                                                            | 50.7%                                                                                                                      | 1.4%                                                                                                                | 0.0%                                                                                                                                        | 0.0%                                                                                                                                            |                                                                                                   |
|       | 47.1%                                                                                                                                                                                                                            | 47.1%                                                                                                                      | 4.4%                                                                                                                | 1.5%                                                                                                                                        | 0.0%                                                                                                                                            |                                                                                                   |
|       | 34.3%                                                                                                                                                                                                                            | 49.3%                                                                                                                      | 9.0%                                                                                                                | 3.0%                                                                                                                                        | 4.5%                                                                                                                                            |                                                                                                   |
|       | 94.1%                                                                                                                                                                                                                            |                                                                                                                            |                                                                                                                     | 5.9%                                                                                                                                        |                                                                                                                                                 | Strongly Agree represents "Yes", Strongly Disagree represents "No"                                |
|       | 59.7%                                                                                                                                                                                                                            | 40.3%                                                                                                                      | 0.0%                                                                                                                | 0.0%                                                                                                                                        | 0.0%                                                                                                                                            |                                                                                                   |
|       | 55.4%                                                                                                                                                                                                                            | 41.5%                                                                                                                      | 3.1%                                                                                                                | 0.0%                                                                                                                                        | 0.0%                                                                                                                                            |                                                                                                   |
|       | 40.0%                                                                                                                                                                                                                            | 44.6%                                                                                                                      | 6.2%                                                                                                                | 1.5%                                                                                                                                        | 7.7%                                                                                                                                            |                                                                                                   |
|       | 41.3%                                                                                                                                                                                                                            | 42.9%                                                                                                                      | 9.5%                                                                                                                | 0.0%                                                                                                                                        | 6.3%                                                                                                                                            |                                                                                                   |
|       | 40.9%<br>30.8%                                                                                                                                                                                                                   | 40.9%<br>55.4%                                                                                                             | 7.6%<br>6.2%                                                                                                        | 4.5%<br>1.5%                                                                                                                                | 6.1%<br>6.2%                                                                                                                                    |                                                                                                   |
|       | 30.078                                                                                                                                                                                                                           | 55.478                                                                                                                     | 0.270                                                                                                               | 1.570                                                                                                                                       | 0.270                                                                                                                                           |                                                                                                   |
|       | Strongly                                                                                                                                                                                                                         | _                                                                                                                          |                                                                                                                     | Strongly                                                                                                                                    | Don't                                                                                                                                           |                                                                                                   |
| N/A   | Agree                                                                                                                                                                                                                            | Agree                                                                                                                      | Disagree                                                                                                            | Disagree                                                                                                                                    | Know                                                                                                                                            |                                                                                                   |
|       | 31.8%                                                                                                                                                                                                                            | 63.6%                                                                                                                      | 1.5%                                                                                                                | 0.0%                                                                                                                                        | 3.0%                                                                                                                                            |                                                                                                   |
|       | 35.9%                                                                                                                                                                                                                            | 60.9%                                                                                                                      | 0.0%                                                                                                                | 0.0%                                                                                                                                        | 3.1%                                                                                                                                            |                                                                                                   |
|       | 23.4%                                                                                                                                                                                                                            | 62.5%                                                                                                                      | 3.1%                                                                                                                | 3.1%                                                                                                                                        | 7.8%                                                                                                                                            |                                                                                                   |
|       |                                                                                                                                                                                                                                  |                                                                                                                            |                                                                                                                     |                                                                                                                                             |                                                                                                                                                 |                                                                                                   |
| 74.2% | 4.5%                                                                                                                                                                                                                             | 13.6%                                                                                                                      | 3.0%                                                                                                                | 1.5%                                                                                                                                        | 3.0%                                                                                                                                            | N/A represents "My child has not been bullied"                                                    |
|       | 18.8%                                                                                                                                                                                                                            | 45.3%                                                                                                                      | 28.1%                                                                                                               | 3.1%                                                                                                                                        | 4.7%                                                                                                                                            |                                                                                                   |
| 74.2% | 18.8%<br>8.3%                                                                                                                                                                                                                    | 45.3%<br>51.7%                                                                                                             | 28.1%<br>5.0%                                                                                                       | 3.1%<br>1.7%                                                                                                                                | 4.7%<br>0.0%                                                                                                                                    | N/A represents "My child has not been bullied"<br>N/A represents "I have not raised any concerns" |
|       | 18.8%<br>8.3%<br>6.1%                                                                                                                                                                                                            | 45.3%<br>51.7%<br>22.4%                                                                                                    | 28.1%<br>5.0%<br>8.2%                                                                                               | 3.1%<br>1.7%<br>4.1%                                                                                                                        | 4.7%<br>0.0%<br>59.2%                                                                                                                           |                                                                                                   |
|       | 18.8%         8.3%         6.1%         28.6%                                                                                                                                                                                    | 45.3%<br>51.7%<br>22.4%<br>58.7%                                                                                           | 28.1%<br>5.0%<br>8.2%<br>6.3%                                                                                       | 3.1%<br>1.7%<br>4.1%<br>1.6%                                                                                                                | 4.7%<br>0.0%<br>59.2%<br>4.8%                                                                                                                   |                                                                                                   |
|       | 18.8%         8.3%         6.1%         28.6%         26.2%                                                                                                                                                                      | 45.3%<br>51.7%<br>22.4%<br>58.7%<br>63.1%                                                                                  | 28.1%<br>5.0%<br>8.2%<br>6.3%<br>6.2%                                                                               | 3.1%<br>1.7%<br>4.1%<br>1.6%<br>1.5%                                                                                                        | 4.7%<br>0.0%<br>59.2%<br>4.8%<br>3.1%                                                                                                           |                                                                                                   |
|       | 18.8%         8.3%         6.1%         28.6%         26.2%         38.1%                                                                                                                                                        | 45.3%<br>51.7%<br>22.4%<br>58.7%<br>63.1%<br>47.6%                                                                         | 28.1%<br>5.0%<br>8.2%<br>6.3%<br>6.2%<br>12.7%                                                                      | 3.1%<br>1.7%<br>4.1%<br>1.6%<br>1.5%<br>1.6%                                                                                                | 4.7%<br>0.0%<br>59.2%<br>4.8%<br>3.1%<br>0.0%                                                                                                   |                                                                                                   |
|       | 18.8%         8.3%         6.1%         28.6%         26.2%         38.1%         46.9%                                                                                                                                          | 45.3%<br>51.7%<br>22.4%<br>58.7%<br>63.1%<br>47.6%<br>50.0%                                                                | 28.1%<br>5.0%<br>8.2%<br>6.3%<br>6.2%<br>12.7%<br>3.1%                                                              | 3.1%<br>1.7%<br>4.1%<br>1.6%<br>1.5%<br>1.6%<br>0.0%                                                                                        | 4.7%<br>0.0%<br>59.2%<br>4.8%<br>3.1%<br>0.0%<br>0.0%                                                                                           |                                                                                                   |
|       | 18.8%         8.3%         6.1%         28.6%         26.2%         38.1%         46.9%         29.7%                                                                                                                            | 45.3%<br>51.7%<br>22.4%<br>58.7%<br>63.1%<br>47.6%<br>50.0%<br>51.6%                                                       | 28.1%<br>5.0%<br>8.2%<br>6.3%<br>6.2%<br>12.7%<br>3.1%<br>14.1%                                                     | 3.1%<br>1.7%<br>4.1%<br>1.6%<br>1.5%<br>1.6%<br>0.0%<br>0.0%                                                                                | 4.7%         0.0%         59.2%         4.8%         3.1%         0.0%         0.0%         4.7%                                                |                                                                                                   |
|       | 18.8%         8.3%         6.1%         28.6%         26.2%         38.1%         46.9%                                                                                                                                          | 45.3%<br>51.7%<br>22.4%<br>58.7%<br>63.1%<br>47.6%<br>50.0%                                                                | 28.1%<br>5.0%<br>8.2%<br>6.3%<br>6.2%<br>12.7%<br>3.1%                                                              | 3.1%<br>1.7%<br>4.1%<br>1.6%<br>1.5%<br>1.6%<br>0.0%                                                                                        | 4.7%<br>0.0%<br>59.2%<br>4.8%<br>3.1%<br>0.0%<br>0.0%                                                                                           | N/A represents "I have not raised any concerns"                                                   |
|       | 18.8%         8.3%         6.1%         28.6%         26.2%         38.1%         46.9%         29.7%         16.4%                                                                                                              | 45.3%<br>51.7%<br>22.4%<br>58.7%<br>63.1%<br>47.6%<br>50.0%<br>51.6%                                                       | 28.1%<br>5.0%<br>8.2%<br>6.3%<br>6.2%<br>12.7%<br>3.1%<br>14.1%                                                     | 3.1%<br>1.7%<br>4.1%<br>1.6%<br>1.5%<br>1.6%<br>0.0%<br>0.0%<br>1.6%                                                                        | 4.7%         0.0%         59.2%         4.8%         3.1%         0.0%         0.0%         4.7%         14.8%                                  |                                                                                                   |
| 33.3% | 18.8%         8.3%         6.1%         28.6%         26.2%         38.1%         46.9%         29.7%         16.4%                                                                                                              | 45.3%<br>51.7%<br>22.4%<br>58.7%<br>63.1%<br>47.6%<br>50.0%<br>51.6%<br>60.7%                                              | 28.1%<br>5.0%<br>8.2%<br>6.3%<br>6.2%<br>12.7%<br>3.1%<br>14.1%<br>6.6%                                             | 3.1%<br>1.7%<br>4.1%<br>1.6%<br>1.5%<br>1.6%<br>0.0%<br>0.0%<br>1.6%                                                                        | 4.7%         0.0%         59.2%         4.8%         3.1%         0.0%         0.0%         4.7%         14.8%                                  | N/A represents "I have not raised any concerns"                                                   |
|       | 18.8%         8.3%         6.1%         28.6%         26.2%         38.1%         46.9%         29.7%         16.4%         95.5%                                                                                                | 45.3%<br>51.7%<br>22.4%<br>58.7%<br>63.1%<br>47.6%<br>50.0%<br>51.6%<br>60.7%<br>Agree                                     | 28.1%<br>5.0%<br>8.2%<br>6.3%<br>6.2%<br>12.7%<br>3.1%<br>14.1%<br>6.6%<br>Disagree                                 | 3.1%<br>1.7%<br>4.1%<br>1.6%<br>1.5%<br>0.0%<br>0.0%<br>1.6%<br>4.5%<br>Strongly<br>Disagree                                                | 4.7%         0.0%         59.2%         4.8%         3.1%         0.0%         4.7%         14.8%         0.0%                                  | N/A represents "I have not raised any concerns"                                                   |
| 33.3% | 18.8%         8.3%         6.1%         28.6%         26.2%         38.1%         46.9%         29.7%         16.4%         95.5%                                                                                                | 45.3%<br>51.7%<br>22.4%<br>58.7%<br>63.1%<br>47.6%<br>50.0%<br>51.6%<br>60.7%<br>Agree<br>46.7%                            | 28.1%<br>5.0%<br>8.2%<br>6.3%<br>6.2%<br>12.7%<br>3.1%<br>14.1%<br>6.6%<br>Disagree<br>4.1%                         | 3.1%<br>1.7%<br>4.1%<br>1.6%<br>1.5%<br>0.0%<br>0.0%<br>1.6%<br>4.5%<br>Strongly<br>Disagree<br>0.8%                                        | 4.7%<br>0.0%<br>59.2%<br>4.8%<br>3.1%<br>0.0%<br>0.0%<br>4.7%<br>14.8%<br>0.0%<br><b>Don't</b><br>Know<br>0.8%                                  | N/A represents "I have not raised any concerns"                                                   |
| 33.3% | 18.8%         8.3%         6.1%         28.6%         26.2%         38.1%         46.9%         29.7%         16.4%         95.5%         Strongly         Agree         47.5%         50.0%                                     | 45.3%<br>51.7%<br>22.4%<br>58.7%<br>63.1%<br>47.6%<br>50.0%<br>51.6%<br>60.7%<br>Agree<br>46.7%<br>43.4%                   | 28.1%<br>5.0%<br>8.2%<br>6.3%<br>6.2%<br>12.7%<br>3.1%<br>14.1%<br>6.6%<br>Disagree<br>4.1%<br>4.1%                 | 3.1%<br>1.7%<br>4.1%<br>1.6%<br>1.5%<br>0.0%<br>0.0%<br>0.0%<br>4.5%<br><b>Strongly</b><br>Disagree<br>0.8%<br>0.8%                         | 4.7%<br>0.0%<br>59.2%<br>4.8%<br>3.1%<br>0.0%<br>0.0%<br>4.7%<br>14.8%<br>0.0%<br><b>Don't</b><br>Know<br>0.8%<br>1.6%                          | N/A represents "I have not raised any concerns"                                                   |
| 33.3% | 18.8%<br>8.3%<br>6.1%<br>28.6%<br>26.2%<br>38.1%<br>46.9%<br>29.7%<br>16.4%<br>95.5%<br><b>Strongly</b><br>Agree<br>47.5%<br>50.0%<br>32.2%                                                                                      | 45.3%<br>51.7%<br>22.4%<br>58.7%<br>63.1%<br>47.6%<br>50.0%<br>51.6%<br>60.7%<br>Agree<br>46.7%<br>43.4%<br>52.1%          | 28.1%<br>5.0%<br>8.2%<br>6.3%<br>6.2%<br>12.7%<br>3.1%<br>14.1%<br>6.6%<br>Disagree<br>4.1%<br>4.1%<br>9.9%         | 3.1%<br>1.7%<br>4.1%<br>1.6%<br>1.5%<br>0.0%<br>0.0%<br>1.6%<br>4.5%<br>Strongly<br>Disagree<br>0.8%<br>0.8%<br>3.3%                        | 4.7%<br>0.0%<br>59.2%<br>4.8%<br>3.1%<br>0.0%<br>0.0%<br>4.7%<br>14.8%<br>0.0%<br><b>Don't</b><br>Know<br>0.8%<br>1.6%<br>2.5%                  | N/A represents "I have not raised any concerns"                                                   |
| 33.3% | 18.8%<br>8.3%<br>6.1%<br>28.6%<br>26.2%<br>38.1%<br>46.9%<br>29.7%<br>16.4%<br>95.5%<br><b>Strongly</b><br>Agree<br>47.5%<br>50.0%<br>32.2%<br>9.1%                                                                              | 45.3%<br>51.7%<br>22.4%<br>58.7%<br>63.1%<br>47.6%<br>50.0%<br>51.6%<br>60.7%<br>Agree<br>46.7%<br>43.4%<br>52.1%<br>10.0% | 28.1%<br>5.0%<br>8.2%<br>6.3%<br>6.2%<br>12.7%<br>3.1%<br>14.1%<br>6.6%<br>Disagree<br>4.1%<br>4.1%<br>9.9%<br>1.8% | 3.1%<br>1.7%<br>4.1%<br>1.6%<br>1.5%<br>0.0%<br>0.0%<br>1.6%<br>4.5%<br><b>Strongly</b><br><b>Disagree</b><br>0.8%<br>0.8%<br>3.3%          | 4.7%<br>0.0%<br>59.2%<br>4.8%<br>3.1%<br>0.0%<br>0.0%<br>4.7%<br>14.8%<br>0.0%<br><b>Don't</b><br><b>Know</b><br>0.8%<br>1.6%<br>2.5%<br>10.0%  | N/A represents "I have not raised any concerns"                                                   |
| 33.3% | 18.8%         8.3%         6.1%         28.6%         26.2%         38.1%         46.9%         29.7%         16.4%         95.5%         Strongly<br>Agree         47.5%         50.0%         32.2%         9.1%         33.3% | 45.3%<br>51.7%<br>22.4%<br>58.7%<br>63.1%<br>47.6%<br>50.0%<br>51.6%<br>60.7%<br>43.4%<br>52.1%<br>10.0%<br>59.2%          | 28.1%<br>5.0%<br>8.2%<br>6.3%<br>12.7%<br>3.1%<br>14.1%<br>6.6%<br>Disagree<br>4.1%<br>4.1%<br>9.9%<br>1.8%<br>4.2% | 3.1%<br>1.7%<br>4.1%<br>1.6%<br>1.5%<br>0.0%<br>0.0%<br>1.6%<br>4.5%<br><b>Strongly</b><br>Disagree<br>0.8%<br>0.8%<br>3.3%<br>7.3%<br>2.5% | 4.7%<br>0.0%<br>59.2%<br>4.8%<br>3.1%<br>0.0%<br>0.0%<br>4.7%<br>14.8%<br>0.0%<br><b>Don't</b><br>Know<br>0.8%<br>1.6%<br>2.5%<br>10.0%<br>0.8% | N/A represents "I have not raised any concerns"                                                   |
| 33.3% | 18.8%<br>8.3%<br>6.1%<br>28.6%<br>26.2%<br>38.1%<br>46.9%<br>29.7%<br>16.4%<br>95.5%<br><b>Strongly</b><br>Agree<br>47.5%<br>50.0%<br>32.2%<br>9.1%                                                                              | 45.3%<br>51.7%<br>22.4%<br>58.7%<br>63.1%<br>47.6%<br>50.0%<br>51.6%<br>60.7%<br>Agree<br>46.7%<br>43.4%<br>52.1%<br>10.0% | 28.1%<br>5.0%<br>8.2%<br>6.3%<br>6.2%<br>12.7%<br>3.1%<br>14.1%<br>6.6%<br>Disagree<br>4.1%<br>4.1%<br>9.9%<br>1.8% | 3.1%<br>1.7%<br>4.1%<br>1.6%<br>1.5%<br>0.0%<br>0.0%<br>1.6%<br>4.5%<br><b>Strongly</b><br><b>Disagree</b><br>0.8%<br>0.8%<br>3.3%          | 4.7%<br>0.0%<br>59.2%<br>4.8%<br>3.1%<br>0.0%<br>0.0%<br>4.7%<br>14.8%<br>0.0%<br><b>Don't</b><br><b>Know</b><br>0.8%<br>1.6%<br>2.5%<br>10.0%  | N/A represents "I have not raised any concerns"                                                   |

| 12. I would recommend this school to other parents                                                                                                                                                                                                                                                                                                                                         | 48.8%                                                                                     | 50.0%                                                                                                   | 1.2%                                                 | 0.0%                                                 | 0.0%                                                          |
|--------------------------------------------------------------------------------------------------------------------------------------------------------------------------------------------------------------------------------------------------------------------------------------------------------------------------------------------------------------------------------------------|-------------------------------------------------------------------------------------------|---------------------------------------------------------------------------------------------------------|------------------------------------------------------|------------------------------------------------------|---------------------------------------------------------------|
|                                                                                                                                                                                                                                                                                                                                                                                            |                                                                                           |                                                                                                         | _                                                    |                                                      |                                                               |
| Year 7 Parents' Evening Feedback June 2018 139 responses                                                                                                                                                                                                                                                                                                                                   | Strongly<br>Agree                                                                         | Agree                                                                                                   | Disagree                                             | Strongly<br>Disagree                                 | N/A                                                           |
| 1. My child is happy at this school                                                                                                                                                                                                                                                                                                                                                        | 65.5%                                                                                     | 33.8%                                                                                                   | 0.7%                                                 | 0.0%                                                 | 0.0%                                                          |
| 2. My child feels safe at this school                                                                                                                                                                                                                                                                                                                                                      | 61.6%                                                                                     | 37.7%                                                                                                   | 0.7%                                                 | 0.0%                                                 | 0.0%                                                          |
| 3. My child makes good progress at this school                                                                                                                                                                                                                                                                                                                                             | 57.6%                                                                                     | 41.7%                                                                                                   | 0.7%                                                 | 0.0%                                                 | 0.0%                                                          |
| 4. My child is well looked after at this school                                                                                                                                                                                                                                                                                                                                            | 64.7%                                                                                     | 35.3%                                                                                                   | 0.0%                                                 | 0.0%                                                 | 0.0%                                                          |
| 5. My child is taught well at this school                                                                                                                                                                                                                                                                                                                                                  | 59.7%                                                                                     | 40.3%                                                                                                   | 0.0%                                                 | 0.0%                                                 | 0.0%                                                          |
| 6. My child receives appropriate homework for their age                                                                                                                                                                                                                                                                                                                                    | 41.6%                                                                                     | 47.4%                                                                                                   | 8.0%                                                 | 2.9%                                                 | 0.0%                                                          |
| 7. The school makes sure pupils are well behaved                                                                                                                                                                                                                                                                                                                                           | 45.3%                                                                                     | 48.9%                                                                                                   | 5.0%                                                 | 0.7%                                                 | 0.0%                                                          |
| 8. The school deals effectively with bullying                                                                                                                                                                                                                                                                                                                                              | 43.3%                                                                                     | 32.1%                                                                                                   | 6.7%                                                 | 1.5%                                                 | 16.4%                                                         |
| 9. The school is well led and managed                                                                                                                                                                                                                                                                                                                                                      | 56.8%                                                                                     | 41.7%                                                                                                   | 1.4%                                                 | 0.0%                                                 | 0.0%                                                          |
| 10. The school responds well to any concerns I raise                                                                                                                                                                                                                                                                                                                                       | 58.4%                                                                                     | 30.7%                                                                                                   | 5.1%                                                 | 0.0%                                                 | 5.8%                                                          |
| 11. I receive valuable information from the school about my child                                                                                                                                                                                                                                                                                                                          | 60.9%                                                                                     | 34.1%                                                                                                   | 4.3%                                                 | 0.7%                                                 | 0.0%                                                          |
| 12. I would recommend this school to other parents                                                                                                                                                                                                                                                                                                                                         | 65.2%                                                                                     | 33.3%                                                                                                   | 1.4%                                                 | 0.0%                                                 | 0.0%                                                          |
|                                                                                                                                                                                                                                                                                                                                                                                            |                                                                                           |                                                                                                         |                                                      |                                                      |                                                               |
| Year 7 Tutor Evening Feedback October 2017                                                                                                                                                                                                                                                                                                                                                 | Strongly                                                                                  | Agree                                                                                                   | Disagree                                             | Strongly                                             | N/A                                                           |
| 109 responses                                                                                                                                                                                                                                                                                                                                                                              | Agree                                                                                     |                                                                                                         | Diougroo                                             | Disagree                                             |                                                               |
| 1. My child is happy at this school                                                                                                                                                                                                                                                                                                                                                        | 74.3%                                                                                     | 25.7%                                                                                                   |                                                      |                                                      | 0.0%                                                          |
|                                                                                                                                                                                                                                                                                                                                                                                            |                                                                                           | 20.170                                                                                                  | 0.0%                                                 | 0.0%                                                 | 0.0%                                                          |
| 2. My child feels safe at this school                                                                                                                                                                                                                                                                                                                                                      | 67.0%                                                                                     | 33.0%                                                                                                   | 0.0%                                                 | 0.0%<br>0.0%                                         | 0.0%                                                          |
| <ul><li>2. My child feels safe at this school</li><li>3. My child makes good progress at this school</li></ul>                                                                                                                                                                                                                                                                             | 67.0%<br>58.9%                                                                            |                                                                                                         |                                                      |                                                      |                                                               |
| •                                                                                                                                                                                                                                                                                                                                                                                          |                                                                                           | 33.0%                                                                                                   | 0.0%                                                 | 0.0%                                                 | 0.0%                                                          |
| 3. My child makes good progress at this school                                                                                                                                                                                                                                                                                                                                             | 58.9%                                                                                     | 33.0%<br>36.4%                                                                                          | 0.0%<br>0.0%                                         | 0.0%<br>0.0%                                         | 0.0%<br>4.7%                                                  |
| <ul><li>3. My child makes good progress at this school</li><li>4. My child is well looked after at this school</li></ul>                                                                                                                                                                                                                                                                   | 58.9%<br>70.6%                                                                            | 33.0%<br>36.4%<br>29.4%                                                                                 | 0.0%<br>0.0%<br>0.0%                                 | 0.0%<br>0.0%<br>0.0%                                 | 0.0%<br>4.7%<br>0.0%                                          |
| <ul> <li>3. My child makes good progress at this school</li> <li>4. My child is well looked after at this school</li> <li>5. My child is taught well at this school</li> </ul>                                                                                                                                                                                                             | 58.9%<br>70.6%<br>62.6%                                                                   | 33.0%<br>36.4%<br>29.4%<br>35.5%                                                                        | 0.0%<br>0.0%<br>0.0%<br>0.0%                         | 0.0%<br>0.0%<br>0.0%<br>0.0%                         | 0.0%<br>4.7%<br>0.0%<br>1.9%                                  |
| <ul> <li>3. My child makes good progress at this school</li> <li>4. My child is well looked after at this school</li> <li>5. My child is taught well at this school</li> <li>6. My child receives appropriate homework for their age</li> </ul>                                                                                                                                            | 58.9%       70.6%       62.6%       45.0%                                                 | 33.0%<br>36.4%<br>29.4%<br>35.5%<br>48.6%                                                               | 0.0%<br>0.0%<br>0.0%<br>6.4%                         | 0.0%<br>0.0%<br>0.0%<br>0.0%                         | 0.0%<br>4.7%<br>0.0%<br>1.9%<br>0.0%                          |
| <ul> <li>3. My child makes good progress at this school</li> <li>4. My child is well looked after at this school</li> <li>5. My child is taught well at this school</li> <li>6. My child receives appropriate homework for their age</li> <li>7. The school makes sure pupils are well behaved</li> </ul>                                                                                  | 58.9%         70.6%         62.6%         45.0%         54.6%                             | 33.0%<br>36.4%<br>29.4%<br>35.5%<br>48.6%<br>43.5%                                                      | 0.0%<br>0.0%<br>0.0%<br>6.4%<br>1.9%                 | 0.0%<br>0.0%<br>0.0%<br>0.0%<br>0.0%                 | 0.0%<br>4.7%<br>0.0%<br>1.9%<br>0.0%<br>0.0%                  |
| <ol> <li>My child makes good progress at this school</li> <li>My child is well looked after at this school</li> <li>My child is taught well at this school</li> <li>My child receives appropriate homework for their age</li> <li>The school makes sure pupils are well behaved</li> <li>The school deals effectively with bullying</li> </ol>                                             | 58.9%         70.6%         62.6%         45.0%         54.6%         41.1%               | 33.0%<br>36.4%<br>29.4%<br>35.5%<br>48.6%<br>43.5%<br>18.7%                                             | 0.0%<br>0.0%<br>0.0%<br>6.4%<br>1.9%<br>3.7%         | 0.0%<br>0.0%<br>0.0%<br>0.0%<br>0.0%<br>0.0%<br>0.9% | 0.0%<br>4.7%<br>0.0%<br>1.9%<br>0.0%<br>0.0%<br>35.5%         |
| <ol> <li>My child makes good progress at this school</li> <li>My child is well looked after at this school</li> <li>My child is taught well at this school</li> <li>My child receives appropriate homework for their age</li> <li>The school makes sure pupils are well behaved</li> <li>The school deals effectively with bullying</li> <li>The school is well led and managed</li> </ol> | 58.9%         70.6%         62.6%         45.0%         54.6%         41.1%         66.7% | 33.0%         36.4%         29.4%         35.5%         48.6%         43.5%         18.7%         33.3% | 0.0%<br>0.0%<br>0.0%<br>6.4%<br>1.9%<br>3.7%<br>0.0% | 0.0%<br>0.0%<br>0.0%<br>0.0%<br>0.0%<br>0.9%<br>0.0% | 0.0%<br>4.7%<br>0.0%<br>1.9%<br>0.0%<br>0.0%<br>35.5%<br>0.0% |