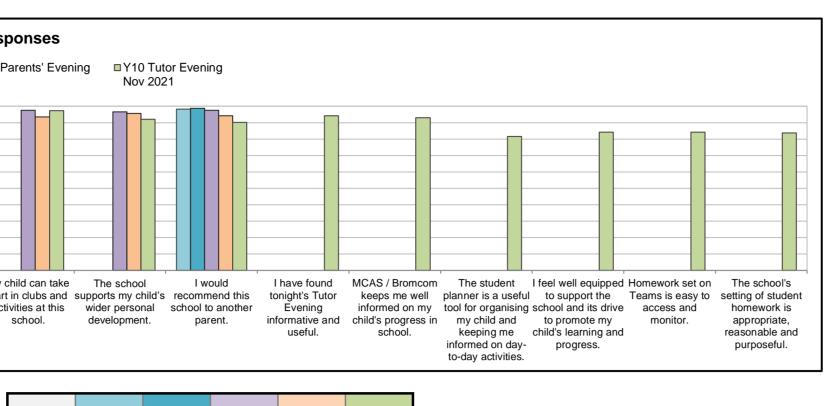

## Parents' Evening Attendance Class of 2023 (Year 10)

|                                                                                                                                                                                                                                                                                                                                                                                                                                                                                                                                                                                                                                                                                                                                                                                                                                                                                                                                                                                                                                                                                                                                                                                                                                                                                                                                                                                                                                                                                                                                                                                                                                                                                                                                                                                                                                                                                                                                                                                                                                                                                                                                                                                                                        |                                                                                                      | Parent                                                                                                                                                                                                                                                                                                                                                                                                                          | s' Evenin                                                                                                                                                                                                                                                                                                                                                                                                                                                                                                                                                                                                    | g Feedba                                                                                                                                                                                                                                                                                                                                                                                                                                                                                                                                                                        | ack - Posi                                                                                                                                                                                                                                                                                                                                                                                                                                                                                                                                                                                                                                                                                                                                                                                                                                                                                                                                                                                                                                                                                                                                                           | tive Res                                                                                                      | por                |
|------------------------------------------------------------------------------------------------------------------------------------------------------------------------------------------------------------------------------------------------------------------------------------------------------------------------------------------------------------------------------------------------------------------------------------------------------------------------------------------------------------------------------------------------------------------------------------------------------------------------------------------------------------------------------------------------------------------------------------------------------------------------------------------------------------------------------------------------------------------------------------------------------------------------------------------------------------------------------------------------------------------------------------------------------------------------------------------------------------------------------------------------------------------------------------------------------------------------------------------------------------------------------------------------------------------------------------------------------------------------------------------------------------------------------------------------------------------------------------------------------------------------------------------------------------------------------------------------------------------------------------------------------------------------------------------------------------------------------------------------------------------------------------------------------------------------------------------------------------------------------------------------------------------------------------------------------------------------------------------------------------------------------------------------------------------------------------------------------------------------------------------------------------------------------------------------------------------------|------------------------------------------------------------------------------------------------------|---------------------------------------------------------------------------------------------------------------------------------------------------------------------------------------------------------------------------------------------------------------------------------------------------------------------------------------------------------------------------------------------------------------------------------|--------------------------------------------------------------------------------------------------------------------------------------------------------------------------------------------------------------------------------------------------------------------------------------------------------------------------------------------------------------------------------------------------------------------------------------------------------------------------------------------------------------------------------------------------------------------------------------------------------------|---------------------------------------------------------------------------------------------------------------------------------------------------------------------------------------------------------------------------------------------------------------------------------------------------------------------------------------------------------------------------------------------------------------------------------------------------------------------------------------------------------------------------------------------------------------------------------|----------------------------------------------------------------------------------------------------------------------------------------------------------------------------------------------------------------------------------------------------------------------------------------------------------------------------------------------------------------------------------------------------------------------------------------------------------------------------------------------------------------------------------------------------------------------------------------------------------------------------------------------------------------------------------------------------------------------------------------------------------------------------------------------------------------------------------------------------------------------------------------------------------------------------------------------------------------------------------------------------------------------------------------------------------------------------------------------------------------------------------------------------------------------|---------------------------------------------------------------------------------------------------------------|--------------------|
| ■Y7 Tutor Ev                                                                                                                                                                                                                                                                                                                                                                                                                                                                                                                                                                                                                                                                                                                                                                                                                                                                                                                                                                                                                                                                                                                                                                                                                                                                                                                                                                                                                                                                                                                                                                                                                                                                                                                                                                                                                                                                                                                                                                                                                                                                                                                                                                                                           |                                                                                                      | 7 Parents' E                                                                                                                                                                                                                                                                                                                                                                                                                    |                                                                                                                                                                                                                                                                                                                                                                                                                                                                                                                                                                                                              | Y8 Parents' E                                                                                                                                                                                                                                                                                                                                                                                                                                                                                                                                                                   |                                                                                                                                                                                                                                                                                                                                                                                                                                                                                                                                                                                                                                                                                                                                                                                                                                                                                                                                                                                                                                                                                                                                                                      | Y9 Virtual F                                                                                                  | Parer              |
| Oct 2018                                                                                                                                                                                                                                                                                                                                                                                                                                                                                                                                                                                                                                                                                                                                                                                                                                                                                                                                                                                                                                                                                                                                                                                                                                                                                                                                                                                                                                                                                                                                                                                                                                                                                                                                                                                                                                                                                                                                                                                                                                                                                                                                                                                                               | J                                                                                                    | un 2019                                                                                                                                                                                                                                                                                                                                                                                                                         |                                                                                                                                                                                                                                                                                                                                                                                                                                                                                                                                                                                                              | Jan 2020                                                                                                                                                                                                                                                                                                                                                                                                                                                                                                                                                                        |                                                                                                                                                                                                                                                                                                                                                                                                                                                                                                                                                                                                                                                                                                                                                                                                                                                                                                                                                                                                                                                                                                                                                                      | May 2021                                                                                                      |                    |
|                                                                                                                                                                                                                                                                                                                                                                                                                                                                                                                                                                                                                                                                                                                                                                                                                                                                                                                                                                                                                                                                                                                                                                                                                                                                                                                                                                                                                                                                                                                                                                                                                                                                                                                                                                                                                                                                                                                                                                                                                                                                                                                                                                                                                        |                                                                                                      |                                                                                                                                                                                                                                                                                                                                                                                                                                 |                                                                                                                                                                                                                                                                                                                                                                                                                                                                                                                                                                                                              | <b>[]</b> ]                                                                                                                                                                                                                                                                                                                                                                                                                                                                                                                                                                     |                                                                                                                                                                                                                                                                                                                                                                                                                                                                                                                                                                                                                                                                                                                                                                                                                                                                                                                                                                                                                                                                                                                                                                      |                                                                                                               | _                  |
|                                                                                                                                                                                                                                                                                                                                                                                                                                                                                                                                                                                                                                                                                                                                                                                                                                                                                                                                                                                                                                                                                                                                                                                                                                                                                                                                                                                                                                                                                                                                                                                                                                                                                                                                                                                                                                                                                                                                                                                                                                                                                                                                                                                                                        |                                                                                                      |                                                                                                                                                                                                                                                                                                                                                                                                                                 |                                                                                                                                                                                                                                                                                                                                                                                                                                                                                                                                                                                                              |                                                                                                                                                                                                                                                                                                                                                                                                                                                                                                                                                                                 |                                                                                                                                                                                                                                                                                                                                                                                                                                                                                                                                                                                                                                                                                                                                                                                                                                                                                                                                                                                                                                                                                                                                                                      |                                                                                                               |                    |
| 60%                                                                                                                                                                                                                                                                                                                                                                                                                                                                                                                                                                                                                                                                                                                                                                                                                                                                                                                                                                                                                                                                                                                                                                                                                                                                                                                                                                                                                                                                                                                                                                                                                                                                                                                                                                                                                                                                                                                                                                                                                                                                                                                                                                                                                    |                                                                                                      |                                                                                                                                                                                                                                                                                                                                                                                                                                 |                                                                                                                                                                                                                                                                                                                                                                                                                                                                                                                                                                                                              |                                                                                                                                                                                                                                                                                                                                                                                                                                                                                                                                                                                 |                                                                                                                                                                                                                                                                                                                                                                                                                                                                                                                                                                                                                                                                                                                                                                                                                                                                                                                                                                                                                                                                                                                                                                      |                                                                                                               |                    |
|                                                                                                                                                                                                                                                                                                                                                                                                                                                                                                                                                                                                                                                                                                                                                                                                                                                                                                                                                                                                                                                                                                                                                                                                                                                                                                                                                                                                                                                                                                                                                                                                                                                                                                                                                                                                                                                                                                                                                                                                                                                                                                                                                                                                                        |                                                                                                      |                                                                                                                                                                                                                                                                                                                                                                                                                                 |                                                                                                                                                                                                                                                                                                                                                                                                                                                                                                                                                                                                              |                                                                                                                                                                                                                                                                                                                                                                                                                                                                                                                                                                                 |                                                                                                                                                                                                                                                                                                                                                                                                                                                                                                                                                                                                                                                                                                                                                                                                                                                                                                                                                                                                                                                                                                                                                                      |                                                                                                               |                    |
|                                                                                                                                                                                                                                                                                                                                                                                                                                                                                                                                                                                                                                                                                                                                                                                                                                                                                                                                                                                                                                                                                                                                                                                                                                                                                                                                                                                                                                                                                                                                                                                                                                                                                                                                                                                                                                                                                                                                                                                                                                                                                                                                                                                                                        |                                                                                                      |                                                                                                                                                                                                                                                                                                                                                                                                                                 |                                                                                                                                                                                                                                                                                                                                                                                                                                                                                                                                                                                                              |                                                                                                                                                                                                                                                                                                                                                                                                                                                                                                                                                                                 |                                                                                                                                                                                                                                                                                                                                                                                                                                                                                                                                                                                                                                                                                                                                                                                                                                                                                                                                                                                                                                                                                                                                                                      |                                                                                                               |                    |
|                                                                                                                                                                                                                                                                                                                                                                                                                                                                                                                                                                                                                                                                                                                                                                                                                                                                                                                                                                                                                                                                                                                                                                                                                                                                                                                                                                                                                                                                                                                                                                                                                                                                                                                                                                                                                                                                                                                                                                                                                                                                                                                                                                                                                        |                                                                                                      |                                                                                                                                                                                                                                                                                                                                                                                                                                 |                                                                                                                                                                                                                                                                                                                                                                                                                                                                                                                                                                                                              |                                                                                                                                                                                                                                                                                                                                                                                                                                                                                                                                                                                 |                                                                                                                                                                                                                                                                                                                                                                                                                                                                                                                                                                                                                                                                                                                                                                                                                                                                                                                                                                                                                                                                                                                                                                      |                                                                                                               |                    |
| 0% My child is happy My child feels safe The school makes My child has been The school makes When I have My child has                                                                                                                                                                                                                                                                                                                                                                                                                                                                                                                                                                                                                                                                                                                                                                                                                                                                                                                                                                                                                                                                                                                                                                                                                                                                                                                                                                                                                                                                                                                                                                                                                                                                                                                                                                                                                                                                                                                                                                                                                                                                                                  |                                                                                                      |                                                                                                                                                                                                                                                                                                                                                                                                                                 |                                                                                                                                                                                                                                                                                                                                                                                                                                                                                                                                                                                                              |                                                                                                                                                                                                                                                                                                                                                                                                                                                                                                                                                                                 | me There is a                                                                                                                                                                                                                                                                                                                                                                                                                                                                                                                                                                                                                                                                                                                                                                                                                                                                                                                                                                                                                                                                                                                                                        |                                                                                                               | child              |
| at this school. at this school. sure its pupils are bullied and the me aware of what raised concerns SEND, and the well behaved. school dealt with my child will learn with the school school gives the bulk intermediate the bulk intermediate the school school gives the school school gives the bulk intermediate the school school gives the school gives the school gives the school gives the school school gives the sc                                                                                         | em for my o                                                                                          |                                                                                                                                                                                                                                                                                                                                                                                                                                 | his school. k                                                                                                                                                                                                                                                                                                                                                                                                                                                                                                                                                                                                | now how my c<br>is doing.                                                                                                                                                                                                                                                                                                                                                                                                                                                                                                                                                       | hild range of s<br>available                                                                                                                                                                                                                                                                                                                                                                                                                                                                                                                                                                                                                                                                                                                                                                                                                                                                                                                                                                                                                                                                                                                                         | to my act                                                                                                     | t in cl<br>tivitie |
| the bullying quickly during the year. they have been the support the and effectively. dealt with properly. need to success                                                                                                                                                                                                                                                                                                                                                                                                                                                                                                                                                                                                                                                                                                                                                                                                                                                                                                                                                                                                                                                                                                                                                                                                                                                                                                                                                                                                                                                                                                                                                                                                                                                                                                                                                                                                                                                                                                                                                                                                                                                                                             |                                                                                                      |                                                                                                                                                                                                                                                                                                                                                                                                                                 |                                                                                                                                                                                                                                                                                                                                                                                                                                                                                                                                                                                                              |                                                                                                                                                                                                                                                                                                                                                                                                                                                                                                                                                                                 | child at this                                                                                                                                                                                                                                                                                                                                                                                                                                                                                                                                                                                                                                                                                                                                                                                                                                                                                                                                                                                                                                                                                                                                                        | S SCHOOL                                                                                                      | sch                |
|                                                                                                                                                                                                                                                                                                                                                                                                                                                                                                                                                                                                                                                                                                                                                                                                                                                                                                                                                                                                                                                                                                                                                                                                                                                                                                                                                                                                                                                                                                                                                                                                                                                                                                                                                                                                                                                                                                                                                                                                                                                                                                                                                                                                                        |                                                                                                      |                                                                                                                                                                                                                                                                                                                                                                                                                                 |                                                                                                                                                                                                                                                                                                                                                                                                                                                                                                                                                                                                              |                                                                                                                                                                                                                                                                                                                                                                                                                                                                                                                                                                                 |                                                                                                                                                                                                                                                                                                                                                                                                                                                                                                                                                                                                                                                                                                                                                                                                                                                                                                                                                                                                                                                                                                                                                                      |                                                                                                               |                    |
|                                                                                                                                                                                                                                                                                                                                                                                                                                                                                                                                                                                                                                                                                                                                                                                                                                                                                                                                                                                                                                                                                                                                                                                                                                                                                                                                                                                                                                                                                                                                                                                                                                                                                                                                                                                                                                                                                                                                                                                                                                                                                                                                                                                                                        |                                                                                                      |                                                                                                                                                                                                                                                                                                                                                                                                                                 |                                                                                                                                                                                                                                                                                                                                                                                                                                                                                                                                                                                                              |                                                                                                                                                                                                                                                                                                                                                                                                                                                                                                                                                                                 |                                                                                                                                                                                                                                                                                                                                                                                                                                                                                                                                                                                                                                                                                                                                                                                                                                                                                                                                                                                                                                                                                                                                                                      |                                                                                                               | _                  |
| Demonstral Examiner Examiner Demonstration Demonstration                                                                                                                                                                                                                                                                                                                                                                                                                                                                                                                                                                                                                                                                                                                                                                                                                                                                                                                                                                                                                                                                                                                                                                                                                                                                                                                                                                                                                                                                                                                                                                                                                                                                                                                                                                                                                                                                                                                                                                                                                                                                                                                                                               |                                                                                                      |                                                                                                                                                                                                                                                                                                                                                                                                                                 |                                                                                                                                                                                                                                                                                                                                                                                                                                                                                                                                                                                                              |                                                                                                                                                                                                                                                                                                                                                                                                                                                                                                                                                                                 |                                                                                                                                                                                                                                                                                                                                                                                                                                                                                                                                                                                                                                                                                                                                                                                                                                                                                                                                                                                                                                                                                                                                                                      |                                                                                                               |                    |
| Parents' Evening Feedback - Positive Responses<br>Data represents combined responses of 'Strongly Agree' and 'Agree'.                                                                                                                                                                                                                                                                                                                                                                                                                                                                                                                                                                                                                                                                                                                                                                                                                                                                                                                                                                                                                                                                                                                                                                                                                                                                                                                                                                                                                                                                                                                                                                                                                                                                                                                                                                                                                                                                                                                                                                                                                                                                                                  | Y7 Tutor                                                                                             | V7 Paranta'                                                                                                                                                                                                                                                                                                                                                                                                                     | Y8 Parents'                                                                                                                                                                                                                                                                                                                                                                                                                                                                                                                                                                                                  | Y9 Virtual<br>Parents'                                                                                                                                                                                                                                                                                                                                                                                                                                                                                                                                                          | Y10 Tutor                                                                                                                                                                                                                                                                                                                                                                                                                                                                                                                                                                                                                                                                                                                                                                                                                                                                                                                                                                                                                                                                                                                                                            |                                                                                                               |                    |
| 'Don't Know' and 'N/A' responses not counted.                                                                                                                                                                                                                                                                                                                                                                                                                                                                                                                                                                                                                                                                                                                                                                                                                                                                                                                                                                                                                                                                                                                                                                                                                                                                                                                                                                                                                                                                                                                                                                                                                                                                                                                                                                                                                                                                                                                                                                                                                                                                                                                                                                          | Evening                                                                                              | Evening                                                                                                                                                                                                                                                                                                                                                                                                                         | Evening                                                                                                                                                                                                                                                                                                                                                                                                                                                                                                                                                                                                      | Evening                                                                                                                                                                                                                                                                                                                                                                                                                                                                                                                                                                         | Evening                                                                                                                                                                                                                                                                                                                                                                                                                                                                                                                                                                                                                                                                                                                                                                                                                                                                                                                                                                                                                                                                                                                                                              |                                                                                                               |                    |
| My child is happy at this school.                                                                                                                                                                                                                                                                                                                                                                                                                                                                                                                                                                                                                                                                                                                                                                                                                                                                                                                                                                                                                                                                                                                                                                                                                                                                                                                                                                                                                                                                                                                                                                                                                                                                                                                                                                                                                                                                                                                                                                                                                                                                                                                                                                                      | Oct 2018<br>99.4%                                                                                    | Jun 2019<br>98.0%                                                                                                                                                                                                                                                                                                                                                                                                               | Jan 2020<br>96.1%                                                                                                                                                                                                                                                                                                                                                                                                                                                                                                                                                                                            | May 2021<br>92.9%                                                                                                                                                                                                                                                                                                                                                                                                                                                                                                                                                               | Nov 2021<br>90.4%                                                                                                                                                                                                                                                                                                                                                                                                                                                                                                                                                                                                                                                                                                                                                                                                                                                                                                                                                                                                                                                                                                                                                    |                                                                                                               | Re                 |
| My child feels safe at this school.                                                                                                                                                                                                                                                                                                                                                                                                                                                                                                                                                                                                                                                                                                                                                                                                                                                                                                                                                                                                                                                                                                                                                                                                                                                                                                                                                                                                                                                                                                                                                                                                                                                                                                                                                                                                                                                                                                                                                                                                                                                                                                                                                                                    | 98.8%                                                                                                | 98.6%                                                                                                                                                                                                                                                                                                                                                                                                                           | 96.9%                                                                                                                                                                                                                                                                                                                                                                                                                                                                                                                                                                                                        | 96.2%                                                                                                                                                                                                                                                                                                                                                                                                                                                                                                                                                                           | 94.4%                                                                                                                                                                                                                                                                                                                                                                                                                                                                                                                                                                                                                                                                                                                                                                                                                                                                                                                                                                                                                                                                                                                                                                |                                                                                                               | itto               |
| The school makes sure its pupils are well behaved.                                                                                                                                                                                                                                                                                                                                                                                                                                                                                                                                                                                                                                                                                                                                                                                                                                                                                                                                                                                                                                                                                                                                                                                                                                                                                                                                                                                                                                                                                                                                                                                                                                                                                                                                                                                                                                                                                                                                                                                                                                                                                                                                                                     | 97.6%                                                                                                | 95.2%                                                                                                                                                                                                                                                                                                                                                                                                                           | 90.2%                                                                                                                                                                                                                                                                                                                                                                                                                                                                                                                                                                                                        | 80.6%                                                                                                                                                                                                                                                                                                                                                                                                                                                                                                                                                                           | 76.8%                                                                                                                                                                                                                                                                                                                                                                                                                                                                                                                                                                                                                                                                                                                                                                                                                                                                                                                                                                                                                                                                                                                                                                |                                                                                                               |                    |
| My child has been bullied and the school dealt with the bullying quickly and effectively.<br>The school makes me aware of what my child will learn during the year.                                                                                                                                                                                                                                                                                                                                                                                                                                                                                                                                                                                                                                                                                                                                                                                                                                                                                                                                                                                                                                                                                                                                                                                                                                                                                                                                                                                                                                                                                                                                                                                                                                                                                                                                                                                                                                                                                                                                                                                                                                                    | 96.2%                                                                                                | 94.8%                                                                                                                                                                                                                                                                                                                                                                                                                           | 65.0%<br>88.5%                                                                                                                                                                                                                                                                                                                                                                                                                                                                                                                                                                                               | 78.9%<br>79.7%                                                                                                                                                                                                                                                                                                                                                                                                                                                                                                                                                                  | 68.8%<br>64.9%                                                                                                                                                                                                                                                                                                                                                                                                                                                                                                                                                                                                                                                                                                                                                                                                                                                                                                                                                                                                                                                                                                                                                       |                                                                                                               |                    |
| When I have raised concerns with the school they have been dealt with properly.                                                                                                                                                                                                                                                                                                                                                                                                                                                                                                                                                                                                                                                                                                                                                                                                                                                                                                                                                                                                                                                                                                                                                                                                                                                                                                                                                                                                                                                                                                                                                                                                                                                                                                                                                                                                                                                                                                                                                                                                                                                                                                                                        | 97.1%                                                                                                | 97.6%                                                                                                                                                                                                                                                                                                                                                                                                                           | 80.4%                                                                                                                                                                                                                                                                                                                                                                                                                                                                                                                                                                                                        | 87.9%                                                                                                                                                                                                                                                                                                                                                                                                                                                                                                                                                                           | 82.5%                                                                                                                                                                                                                                                                                                                                                                                                                                                                                                                                                                                                                                                                                                                                                                                                                                                                                                                                                                                                                                                                                                                                                                |                                                                                                               |                    |
| My child has SEND, and the school gives them the support they need to succeed                                                                                                                                                                                                                                                                                                                                                                                                                                                                                                                                                                                                                                                                                                                                                                                                                                                                                                                                                                                                                                                                                                                                                                                                                                                                                                                                                                                                                                                                                                                                                                                                                                                                                                                                                                                                                                                                                                                                                                                                                                                                                                                                          | -                                                                                                    | -                                                                                                                                                                                                                                                                                                                                                                                                                               | 78.4%                                                                                                                                                                                                                                                                                                                                                                                                                                                                                                                                                                                                        | 72.4%                                                                                                                                                                                                                                                                                                                                                                                                                                                                                                                                                                           | 57.1%                                                                                                                                                                                                                                                                                                                                                                                                                                                                                                                                                                                                                                                                                                                                                                                                                                                                                                                                                                                                                                                                                                                                                                |                                                                                                               |                    |
| The school has high expectations for my child.<br>My child does well at this school.                                                                                                                                                                                                                                                                                                                                                                                                                                                                                                                                                                                                                                                                                                                                                                                                                                                                                                                                                                                                                                                                                                                                                                                                                                                                                                                                                                                                                                                                                                                                                                                                                                                                                                                                                                                                                                                                                                                                                                                                                                                                                                                                   | -                                                                                                    | •                                                                                                                                                                                                                                                                                                                                                                                                                               | 96.6%<br>96.8%                                                                                                                                                                                                                                                                                                                                                                                                                                                                                                                                                                                               | 92.2%<br>97.3%                                                                                                                                                                                                                                                                                                                                                                                                                                                                                                                                                                  | 86.8%<br>91.4%                                                                                                                                                                                                                                                                                                                                                                                                                                                                                                                                                                                                                                                                                                                                                                                                                                                                                                                                                                                                                                                                                                                                                       |                                                                                                               |                    |
| The school lets me know how my child is doing.                                                                                                                                                                                                                                                                                                                                                                                                                                                                                                                                                                                                                                                                                                                                                                                                                                                                                                                                                                                                                                                                                                                                                                                                                                                                                                                                                                                                                                                                                                                                                                                                                                                                                                                                                                                                                                                                                                                                                                                                                                                                                                                                                                         | -                                                                                                    | -                                                                                                                                                                                                                                                                                                                                                                                                                               | 96.8%                                                                                                                                                                                                                                                                                                                                                                                                                                                                                                                                                                                                        | 95.0%                                                                                                                                                                                                                                                                                                                                                                                                                                                                                                                                                                           | 90.3%                                                                                                                                                                                                                                                                                                                                                                                                                                                                                                                                                                                                                                                                                                                                                                                                                                                                                                                                                                                                                                                                                                                                                                |                                                                                                               |                    |
| There is a good range of subjects available to my child at this school.                                                                                                                                                                                                                                                                                                                                                                                                                                                                                                                                                                                                                                                                                                                                                                                                                                                                                                                                                                                                                                                                                                                                                                                                                                                                                                                                                                                                                                                                                                                                                                                                                                                                                                                                                                                                                                                                                                                                                                                                                                                                                                                                                | -                                                                                                    | -                                                                                                                                                                                                                                                                                                                                                                                                                               | 99.2%                                                                                                                                                                                                                                                                                                                                                                                                                                                                                                                                                                                                        | 97.7%                                                                                                                                                                                                                                                                                                                                                                                                                                                                                                                                                                           | 97.2%                                                                                                                                                                                                                                                                                                                                                                                                                                                                                                                                                                                                                                                                                                                                                                                                                                                                                                                                                                                                                                                                                                                                                                |                                                                                                               |                    |
| My child can take part in clubs and activities at this school.<br>The school supports my child's wider personal development.                                                                                                                                                                                                                                                                                                                                                                                                                                                                                                                                                                                                                                                                                                                                                                                                                                                                                                                                                                                                                                                                                                                                                                                                                                                                                                                                                                                                                                                                                                                                                                                                                                                                                                                                                                                                                                                                                                                                                                                                                                                                                           | -                                                                                                    | -                                                                                                                                                                                                                                                                                                                                                                                                                               | 97.6%<br>96.6%                                                                                                                                                                                                                                                                                                                                                                                                                                                                                                                                                                                               | 93.4%<br>95.7%                                                                                                                                                                                                                                                                                                                                                                                                                                                                                                                                                                  | 97.3%<br>92.1%                                                                                                                                                                                                                                                                                                                                                                                                                                                                                                                                                                                                                                                                                                                                                                                                                                                                                                                                                                                                                                                                                                                                                       |                                                                                                               |                    |
| I would recommend this school to another parent.                                                                                                                                                                                                                                                                                                                                                                                                                                                                                                                                                                                                                                                                                                                                                                                                                                                                                                                                                                                                                                                                                                                                                                                                                                                                                                                                                                                                                                                                                                                                                                                                                                                                                                                                                                                                                                                                                                                                                                                                                                                                                                                                                                       | -<br>98.2%                                                                                           | -<br>98.6%                                                                                                                                                                                                                                                                                                                                                                                                                      | 96.6%                                                                                                                                                                                                                                                                                                                                                                                                                                                                                                                                                                                                        | 95.7%<br>94.1%                                                                                                                                                                                                                                                                                                                                                                                                                                                                                                                                                                  | 92.1%                                                                                                                                                                                                                                                                                                                                                                                                                                                                                                                                                                                                                                                                                                                                                                                                                                                                                                                                                                                                                                                                                                                                                                |                                                                                                               |                    |
| I have found tonight's Tutor Evening informative and useful.                                                                                                                                                                                                                                                                                                                                                                                                                                                                                                                                                                                                                                                                                                                                                                                                                                                                                                                                                                                                                                                                                                                                                                                                                                                                                                                                                                                                                                                                                                                                                                                                                                                                                                                                                                                                                                                                                                                                                                                                                                                                                                                                                           | -                                                                                                    | -                                                                                                                                                                                                                                                                                                                                                                                                                               | -                                                                                                                                                                                                                                                                                                                                                                                                                                                                                                                                                                                                            | -                                                                                                                                                                                                                                                                                                                                                                                                                                                                                                                                                                               | 94.3%                                                                                                                                                                                                                                                                                                                                                                                                                                                                                                                                                                                                                                                                                                                                                                                                                                                                                                                                                                                                                                                                                                                                                                |                                                                                                               |                    |
| MCAS / Bromcom keeps me well informed on my child's progress in school.<br>The student planner is a useful tool for organising my child and keeping me informed on day-to-day activities.                                                                                                                                                                                                                                                                                                                                                                                                                                                                                                                                                                                                                                                                                                                                                                                                                                                                                                                                                                                                                                                                                                                                                                                                                                                                                                                                                                                                                                                                                                                                                                                                                                                                                                                                                                                                                                                                                                                                                                                                                              | -                                                                                                    | -                                                                                                                                                                                                                                                                                                                                                                                                                               | -                                                                                                                                                                                                                                                                                                                                                                                                                                                                                                                                                                                                            | -                                                                                                                                                                                                                                                                                                                                                                                                                                                                                                                                                                               | 93.0%<br>81.7%                                                                                                                                                                                                                                                                                                                                                                                                                                                                                                                                                                                                                                                                                                                                                                                                                                                                                                                                                                                                                                                                                                                                                       |                                                                                                               |                    |
| I feel well equipped to support the school and its drive to promote my child's learning and progress.                                                                                                                                                                                                                                                                                                                                                                                                                                                                                                                                                                                                                                                                                                                                                                                                                                                                                                                                                                                                                                                                                                                                                                                                                                                                                                                                                                                                                                                                                                                                                                                                                                                                                                                                                                                                                                                                                                                                                                                                                                                                                                                  | -                                                                                                    | -                                                                                                                                                                                                                                                                                                                                                                                                                               | -                                                                                                                                                                                                                                                                                                                                                                                                                                                                                                                                                                                                            | -                                                                                                                                                                                                                                                                                                                                                                                                                                                                                                                                                                               | 81.7%                                                                                                                                                                                                                                                                                                                                                                                                                                                                                                                                                                                                                                                                                                                                                                                                                                                                                                                                                                                                                                                                                                                                                                |                                                                                                               |                    |
| Homework set on Teams is easy to access and monitor.                                                                                                                                                                                                                                                                                                                                                                                                                                                                                                                                                                                                                                                                                                                                                                                                                                                                                                                                                                                                                                                                                                                                                                                                                                                                                                                                                                                                                                                                                                                                                                                                                                                                                                                                                                                                                                                                                                                                                                                                                                                                                                                                                                   | -                                                                                                    | -                                                                                                                                                                                                                                                                                                                                                                                                                               | -                                                                                                                                                                                                                                                                                                                                                                                                                                                                                                                                                                                                            | -                                                                                                                                                                                                                                                                                                                                                                                                                                                                                                                                                                               | 84.3%                                                                                                                                                                                                                                                                                                                                                                                                                                                                                                                                                                                                                                                                                                                                                                                                                                                                                                                                                                                                                                                                                                                                                                |                                                                                                               |                    |
| The school's setting of student homework is appropriate, reasonable and purposeful.                                                                                                                                                                                                                                                                                                                                                                                                                                                                                                                                                                                                                                                                                                                                                                                                                                                                                                                                                                                                                                                                                                                                                                                                                                                                                                                                                                                                                                                                                                                                                                                                                                                                                                                                                                                                                                                                                                                                                                                                                                                                                                                                    | -                                                                                                    | -                                                                                                                                                                                                                                                                                                                                                                                                                               | -                                                                                                                                                                                                                                                                                                                                                                                                                                                                                                                                                                                                            | -                                                                                                                                                                                                                                                                                                                                                                                                                                                                                                                                                                               | 83.8%                                                                                                                                                                                                                                                                                                                                                                                                                                                                                                                                                                                                                                                                                                                                                                                                                                                                                                                                                                                                                                                                                                                                                                |                                                                                                               |                    |
| Year 10 Tutor Evening Nov 2021                                                                                                                                                                                                                                                                                                                                                                                                                                                                                                                                                                                                                                                                                                                                                                                                                                                                                                                                                                                                                                                                                                                                                                                                                                                                                                                                                                                                                                                                                                                                                                                                                                                                                                                                                                                                                                                                                                                                                                                                                                                                                                                                                                                         |                                                                                                      | Strongly                                                                                                                                                                                                                                                                                                                                                                                                                        |                                                                                                                                                                                                                                                                                                                                                                                                                                                                                                                                                                                                              |                                                                                                                                                                                                                                                                                                                                                                                                                                                                                                                                                                                 | Strongly                                                                                                                                                                                                                                                                                                                                                                                                                                                                                                                                                                                                                                                                                                                                                                                                                                                                                                                                                                                                                                                                                                                                                             | Don't                                                                                                         | 1                  |
| 73 responses                                                                                                                                                                                                                                                                                                                                                                                                                                                                                                                                                                                                                                                                                                                                                                                                                                                                                                                                                                                                                                                                                                                                                                                                                                                                                                                                                                                                                                                                                                                                                                                                                                                                                                                                                                                                                                                                                                                                                                                                                                                                                                                                                                                                           | N/A                                                                                                  | Agree                                                                                                                                                                                                                                                                                                                                                                                                                           | Agree                                                                                                                                                                                                                                                                                                                                                                                                                                                                                                                                                                                                        | Disagree                                                                                                                                                                                                                                                                                                                                                                                                                                                                                                                                                                        | Disagree                                                                                                                                                                                                                                                                                                                                                                                                                                                                                                                                                                                                                                                                                                                                                                                                                                                                                                                                                                                                                                                                                                                                                             | Know                                                                                                          |                    |
| My child is happy at this school.<br>My child feels safe at this school.                                                                                                                                                                                                                                                                                                                                                                                                                                                                                                                                                                                                                                                                                                                                                                                                                                                                                                                                                                                                                                                                                                                                                                                                                                                                                                                                                                                                                                                                                                                                                                                                                                                                                                                                                                                                                                                                                                                                                                                                                                                                                                                                               |                                                                                                      | 23<br>25                                                                                                                                                                                                                                                                                                                                                                                                                        | 43<br>43                                                                                                                                                                                                                                                                                                                                                                                                                                                                                                                                                                                                     | 5                                                                                                                                                                                                                                                                                                                                                                                                                                                                                                                                                                               | 2                                                                                                                                                                                                                                                                                                                                                                                                                                                                                                                                                                                                                                                                                                                                                                                                                                                                                                                                                                                                                                                                                                                                                                    | 0                                                                                                             |                    |
| The school makes sure its pupils are well behaved.                                                                                                                                                                                                                                                                                                                                                                                                                                                                                                                                                                                                                                                                                                                                                                                                                                                                                                                                                                                                                                                                                                                                                                                                                                                                                                                                                                                                                                                                                                                                                                                                                                                                                                                                                                                                                                                                                                                                                                                                                                                                                                                                                                     |                                                                                                      | 17                                                                                                                                                                                                                                                                                                                                                                                                                              | 43<br>36                                                                                                                                                                                                                                                                                                                                                                                                                                                                                                                                                                                                     | 14                                                                                                                                                                                                                                                                                                                                                                                                                                                                                                                                                                              | 2                                                                                                                                                                                                                                                                                                                                                                                                                                                                                                                                                                                                                                                                                                                                                                                                                                                                                                                                                                                                                                                                                                                                                                    | 4                                                                                                             |                    |
| My child has been bullied and the school dealt with the bullying quickly and effectively.                                                                                                                                                                                                                                                                                                                                                                                                                                                                                                                                                                                                                                                                                                                                                                                                                                                                                                                                                                                                                                                                                                                                                                                                                                                                                                                                                                                                                                                                                                                                                                                                                                                                                                                                                                                                                                                                                                                                                                                                                                                                                                                              | 54                                                                                                   | 0                                                                                                                                                                                                                                                                                                                                                                                                                               | 11                                                                                                                                                                                                                                                                                                                                                                                                                                                                                                                                                                                                           | 4                                                                                                                                                                                                                                                                                                                                                                                                                                                                                                                                                                               | 1                                                                                                                                                                                                                                                                                                                                                                                                                                                                                                                                                                                                                                                                                                                                                                                                                                                                                                                                                                                                                                                                                                                                                                    | 2                                                                                                             |                    |
| The school makes me aware of what my child will learn during the year.<br>When I have raised concerns with the school they have been dealt with properly.                                                                                                                                                                                                                                                                                                                                                                                                                                                                                                                                                                                                                                                                                                                                                                                                                                                                                                                                                                                                                                                                                                                                                                                                                                                                                                                                                                                                                                                                                                                                                                                                                                                                                                                                                                                                                                                                                                                                                                                                                                                              | 32                                                                                                   | 7<br>9                                                                                                                                                                                                                                                                                                                                                                                                                          | 30<br>24                                                                                                                                                                                                                                                                                                                                                                                                                                                                                                                                                                                                     | 16<br>5                                                                                                                                                                                                                                                                                                                                                                                                                                                                                                                                                                         | 4                                                                                                                                                                                                                                                                                                                                                                                                                                                                                                                                                                                                                                                                                                                                                                                                                                                                                                                                                                                                                                                                                                                                                                    | 3                                                                                                             |                    |
| My child has SEND, and the school gives them the support they need to succeed                                                                                                                                                                                                                                                                                                                                                                                                                                                                                                                                                                                                                                                                                                                                                                                                                                                                                                                                                                                                                                                                                                                                                                                                                                                                                                                                                                                                                                                                                                                                                                                                                                                                                                                                                                                                                                                                                                                                                                                                                                                                                                                                          | 62                                                                                                   | 9                                                                                                                                                                                                                                                                                                                                                                                                                               | 3                                                                                                                                                                                                                                                                                                                                                                                                                                                                                                                                                                                                            | 3                                                                                                                                                                                                                                                                                                                                                                                                                                                                                                                                                                               | 0                                                                                                                                                                                                                                                                                                                                                                                                                                                                                                                                                                                                                                                                                                                                                                                                                                                                                                                                                                                                                                                                                                                                                                    | 2                                                                                                             |                    |
| The school has high expectations for my child.                                                                                                                                                                                                                                                                                                                                                                                                                                                                                                                                                                                                                                                                                                                                                                                                                                                                                                                                                                                                                                                                                                                                                                                                                                                                                                                                                                                                                                                                                                                                                                                                                                                                                                                                                                                                                                                                                                                                                                                                                                                                                                                                                                         |                                                                                                      | 18                                                                                                                                                                                                                                                                                                                                                                                                                              | 41                                                                                                                                                                                                                                                                                                                                                                                                                                                                                                                                                                                                           | 8                                                                                                                                                                                                                                                                                                                                                                                                                                                                                                                                                                               | 1                                                                                                                                                                                                                                                                                                                                                                                                                                                                                                                                                                                                                                                                                                                                                                                                                                                                                                                                                                                                                                                                                                                                                                    | 5                                                                                                             |                    |
| My child does well at this school.<br>The school lets me know how my child is doing.                                                                                                                                                                                                                                                                                                                                                                                                                                                                                                                                                                                                                                                                                                                                                                                                                                                                                                                                                                                                                                                                                                                                                                                                                                                                                                                                                                                                                                                                                                                                                                                                                                                                                                                                                                                                                                                                                                                                                                                                                                                                                                                                   |                                                                                                      | 17<br>17                                                                                                                                                                                                                                                                                                                                                                                                                        | 47<br>48                                                                                                                                                                                                                                                                                                                                                                                                                                                                                                                                                                                                     | 5<br>5                                                                                                                                                                                                                                                                                                                                                                                                                                                                                                                                                                          | 1                                                                                                                                                                                                                                                                                                                                                                                                                                                                                                                                                                                                                                                                                                                                                                                                                                                                                                                                                                                                                                                                                                                                                                    | 3                                                                                                             |                    |
| There is a good range of subjects available to my child at this school.                                                                                                                                                                                                                                                                                                                                                                                                                                                                                                                                                                                                                                                                                                                                                                                                                                                                                                                                                                                                                                                                                                                                                                                                                                                                                                                                                                                                                                                                                                                                                                                                                                                                                                                                                                                                                                                                                                                                                                                                                                                                                                                                                |                                                                                                      | 32                                                                                                                                                                                                                                                                                                                                                                                                                              | 38                                                                                                                                                                                                                                                                                                                                                                                                                                                                                                                                                                                                           | 2                                                                                                                                                                                                                                                                                                                                                                                                                                                                                                                                                                               | 2<br>0                                                                                                                                                                                                                                                                                                                                                                                                                                                                                                                                                                                                                                                                                                                                                                                                                                                                                                                                                                                                                                                                                                                                                               | 1                                                                                                             |                    |
| My child can take part in clubs and activities at this school.                                                                                                                                                                                                                                                                                                                                                                                                                                                                                                                                                                                                                                                                                                                                                                                                                                                                                                                                                                                                                                                                                                                                                                                                                                                                                                                                                                                                                                                                                                                                                                                                                                                                                                                                                                                                                                                                                                                                                                                                                                                                                                                                                         |                                                                                                      | 28                                                                                                                                                                                                                                                                                                                                                                                                                              | 43                                                                                                                                                                                                                                                                                                                                                                                                                                                                                                                                                                                                           | 1                                                                                                                                                                                                                                                                                                                                                                                                                                                                                                                                                                               | 1                                                                                                                                                                                                                                                                                                                                                                                                                                                                                                                                                                                                                                                                                                                                                                                                                                                                                                                                                                                                                                                                                                                                                                    | 0                                                                                                             |                    |
| The school supports my child's wider personal development. I would recommend this school to another parent.                                                                                                                                                                                                                                                                                                                                                                                                                                                                                                                                                                                                                                                                                                                                                                                                                                                                                                                                                                                                                                                                                                                                                                                                                                                                                                                                                                                                                                                                                                                                                                                                                                                                                                                                                                                                                                                                                                                                                                                                                                                                                                            |                                                                                                      | 14<br>64                                                                                                                                                                                                                                                                                                                                                                                                                        | 44                                                                                                                                                                                                                                                                                                                                                                                                                                                                                                                                                                                                           | 5                                                                                                                                                                                                                                                                                                                                                                                                                                                                                                                                                                               | 0 7                                                                                                                                                                                                                                                                                                                                                                                                                                                                                                                                                                                                                                                                                                                                                                                                                                                                                                                                                                                                                                                                                                                                                                  | 9                                                                                                             |                    |
| I have found tonight's Tutor Evening informative and useful.                                                                                                                                                                                                                                                                                                                                                                                                                                                                                                                                                                                                                                                                                                                                                                                                                                                                                                                                                                                                                                                                                                                                                                                                                                                                                                                                                                                                                                                                                                                                                                                                                                                                                                                                                                                                                                                                                                                                                                                                                                                                                                                                                           |                                                                                                      | 32                                                                                                                                                                                                                                                                                                                                                                                                                              | 34                                                                                                                                                                                                                                                                                                                                                                                                                                                                                                                                                                                                           | 3                                                                                                                                                                                                                                                                                                                                                                                                                                                                                                                                                                               | ,<br>1                                                                                                                                                                                                                                                                                                                                                                                                                                                                                                                                                                                                                                                                                                                                                                                                                                                                                                                                                                                                                                                                                                                                                               | 0                                                                                                             |                    |
| MCAS / Bromcom keeps me well informed on my child's progress in school.                                                                                                                                                                                                                                                                                                                                                                                                                                                                                                                                                                                                                                                                                                                                                                                                                                                                                                                                                                                                                                                                                                                                                                                                                                                                                                                                                                                                                                                                                                                                                                                                                                                                                                                                                                                                                                                                                                                                                                                                                                                                                                                                                |                                                                                                      | 24                                                                                                                                                                                                                                                                                                                                                                                                                              | 42                                                                                                                                                                                                                                                                                                                                                                                                                                                                                                                                                                                                           | 5                                                                                                                                                                                                                                                                                                                                                                                                                                                                                                                                                                               | 0                                                                                                                                                                                                                                                                                                                                                                                                                                                                                                                                                                                                                                                                                                                                                                                                                                                                                                                                                                                                                                                                                                                                                                    | 2                                                                                                             |                    |
| The student planner is a useful tool for organising my child and keeping me informed on day-to-day activities.<br>I feel well equipped to support the school and its drive to promote my child's learning and progress.                                                                                                                                                                                                                                                                                                                                                                                                                                                                                                                                                                                                                                                                                                                                                                                                                                                                                                                                                                                                                                                                                                                                                                                                                                                                                                                                                                                                                                                                                                                                                                                                                                                                                                                                                                                                                                                                                                                                                                                                |                                                                                                      | 20<br>19                                                                                                                                                                                                                                                                                                                                                                                                                        | 38<br>40                                                                                                                                                                                                                                                                                                                                                                                                                                                                                                                                                                                                     | 11<br>8                                                                                                                                                                                                                                                                                                                                                                                                                                                                                                                                                                         | 2                                                                                                                                                                                                                                                                                                                                                                                                                                                                                                                                                                                                                                                                                                                                                                                                                                                                                                                                                                                                                                                                                                                                                                    | 2                                                                                                             |                    |
| Homework set on Teams is easy to access and monitor.                                                                                                                                                                                                                                                                                                                                                                                                                                                                                                                                                                                                                                                                                                                                                                                                                                                                                                                                                                                                                                                                                                                                                                                                                                                                                                                                                                                                                                                                                                                                                                                                                                                                                                                                                                                                                                                                                                                                                                                                                                                                                                                                                                   |                                                                                                      | 18                                                                                                                                                                                                                                                                                                                                                                                                                              | 41                                                                                                                                                                                                                                                                                                                                                                                                                                                                                                                                                                                                           | 7                                                                                                                                                                                                                                                                                                                                                                                                                                                                                                                                                                               | 4                                                                                                                                                                                                                                                                                                                                                                                                                                                                                                                                                                                                                                                                                                                                                                                                                                                                                                                                                                                                                                                                                                                                                                    | 3                                                                                                             |                    |
| The school's setting of student homework is appropriate, reasonable and purposeful.                                                                                                                                                                                                                                                                                                                                                                                                                                                                                                                                                                                                                                                                                                                                                                                                                                                                                                                                                                                                                                                                                                                                                                                                                                                                                                                                                                                                                                                                                                                                                                                                                                                                                                                                                                                                                                                                                                                                                                                                                                                                                                                                    |                                                                                                      | 18                                                                                                                                                                                                                                                                                                                                                                                                                              | 39                                                                                                                                                                                                                                                                                                                                                                                                                                                                                                                                                                                                           | 8                                                                                                                                                                                                                                                                                                                                                                                                                                                                                                                                                                               | 3                                                                                                                                                                                                                                                                                                                                                                                                                                                                                                                                                                                                                                                                                                                                                                                                                                                                                                                                                                                                                                                                                                                                                                    | 3                                                                                                             |                    |
| Year 9 Virtual Parents' Evening May 2021                                                                                                                                                                                                                                                                                                                                                                                                                                                                                                                                                                                                                                                                                                                                                                                                                                                                                                                                                                                                                                                                                                                                                                                                                                                                                                                                                                                                                                                                                                                                                                                                                                                                                                                                                                                                                                                                                                                                                                                                                                                                                                                                                                               |                                                                                                      | Strongly                                                                                                                                                                                                                                                                                                                                                                                                                        |                                                                                                                                                                                                                                                                                                                                                                                                                                                                                                                                                                                                              |                                                                                                                                                                                                                                                                                                                                                                                                                                                                                                                                                                                 | Strongly                                                                                                                                                                                                                                                                                                                                                                                                                                                                                                                                                                                                                                                                                                                                                                                                                                                                                                                                                                                                                                                                                                                                                             | Don't                                                                                                         | 1                  |
| 88 responses                                                                                                                                                                                                                                                                                                                                                                                                                                                                                                                                                                                                                                                                                                                                                                                                                                                                                                                                                                                                                                                                                                                                                                                                                                                                                                                                                                                                                                                                                                                                                                                                                                                                                                                                                                                                                                                                                                                                                                                                                                                                                                                                                                                                           | N/A                                                                                                  | Agree                                                                                                                                                                                                                                                                                                                                                                                                                           | Agree                                                                                                                                                                                                                                                                                                                                                                                                                                                                                                                                                                                                        | Disagree                                                                                                                                                                                                                                                                                                                                                                                                                                                                                                                                                                        | Disagree                                                                                                                                                                                                                                                                                                                                                                                                                                                                                                                                                                                                                                                                                                                                                                                                                                                                                                                                                                                                                                                                                                                                                             | Know                                                                                                          |                    |
| My child is happy at this school.<br>My child feels safe at this school.                                                                                                                                                                                                                                                                                                                                                                                                                                                                                                                                                                                                                                                                                                                                                                                                                                                                                                                                                                                                                                                                                                                                                                                                                                                                                                                                                                                                                                                                                                                                                                                                                                                                                                                                                                                                                                                                                                                                                                                                                                                                                                                                               |                                                                                                      | 24<br>30                                                                                                                                                                                                                                                                                                                                                                                                                        | 55<br>45                                                                                                                                                                                                                                                                                                                                                                                                                                                                                                                                                                                                     | 6<br>2                                                                                                                                                                                                                                                                                                                                                                                                                                                                                                                                                                          | 0                                                                                                                                                                                                                                                                                                                                                                                                                                                                                                                                                                                                                                                                                                                                                                                                                                                                                                                                                                                                                                                                                                                                                                    | 2                                                                                                             |                    |
| The school makes sure its pupils are well behaved.                                                                                                                                                                                                                                                                                                                                                                                                                                                                                                                                                                                                                                                                                                                                                                                                                                                                                                                                                                                                                                                                                                                                                                                                                                                                                                                                                                                                                                                                                                                                                                                                                                                                                                                                                                                                                                                                                                                                                                                                                                                                                                                                                                     |                                                                                                      | 11                                                                                                                                                                                                                                                                                                                                                                                                                              | 43                                                                                                                                                                                                                                                                                                                                                                                                                                                                                                                                                                                                           | 11                                                                                                                                                                                                                                                                                                                                                                                                                                                                                                                                                                              | 2                                                                                                                                                                                                                                                                                                                                                                                                                                                                                                                                                                                                                                                                                                                                                                                                                                                                                                                                                                                                                                                                                                                                                                    | 19                                                                                                            |                    |
| The school makes me aware of what my child will learn during the year.                                                                                                                                                                                                                                                                                                                                                                                                                                                                                                                                                                                                                                                                                                                                                                                                                                                                                                                                                                                                                                                                                                                                                                                                                                                                                                                                                                                                                                                                                                                                                                                                                                                                                                                                                                                                                                                                                                                                                                                                                                                                                                                                                 |                                                                                                      | 14                                                                                                                                                                                                                                                                                                                                                                                                                              | 45                                                                                                                                                                                                                                                                                                                                                                                                                                                                                                                                                                                                           | 15                                                                                                                                                                                                                                                                                                                                                                                                                                                                                                                                                                              | 0                                                                                                                                                                                                                                                                                                                                                                                                                                                                                                                                                                                                                                                                                                                                                                                                                                                                                                                                                                                                                                                                                                                                                                    | 12                                                                                                            |                    |
| My child has SEND, and the school gives them the support they need to succeed.<br>The school has high expectations for my child.                                                                                                                                                                                                                                                                                                                                                                                                                                                                                                                                                                                                                                                                                                                                                                                                                                                                                                                                                                                                                                                                                                                                                                                                                                                                                                                                                                                                                                                                                                                                                                                                                                                                                                                                                                                                                                                                                                                                                                                                                                                                                       |                                                                                                      | 3<br>21                                                                                                                                                                                                                                                                                                                                                                                                                         | 18<br>50                                                                                                                                                                                                                                                                                                                                                                                                                                                                                                                                                                                                     | 5                                                                                                                                                                                                                                                                                                                                                                                                                                                                                                                                                                               | 3                                                                                                                                                                                                                                                                                                                                                                                                                                                                                                                                                                                                                                                                                                                                                                                                                                                                                                                                                                                                                                                                                                                                                                    | 26<br>9                                                                                                       |                    |
| My child does well at this school.                                                                                                                                                                                                                                                                                                                                                                                                                                                                                                                                                                                                                                                                                                                                                                                                                                                                                                                                                                                                                                                                                                                                                                                                                                                                                                                                                                                                                                                                                                                                                                                                                                                                                                                                                                                                                                                                                                                                                                                                                                                                                                                                                                                     |                                                                                                      | 21                                                                                                                                                                                                                                                                                                                                                                                                                              | 50                                                                                                                                                                                                                                                                                                                                                                                                                                                                                                                                                                                                           | 2                                                                                                                                                                                                                                                                                                                                                                                                                                                                                                                                                                               | 0                                                                                                                                                                                                                                                                                                                                                                                                                                                                                                                                                                                                                                                                                                                                                                                                                                                                                                                                                                                                                                                                                                                                                                    | 8                                                                                                             |                    |
| The school lets me know how my child is doing.                                                                                                                                                                                                                                                                                                                                                                                                                                                                                                                                                                                                                                                                                                                                                                                                                                                                                                                                                                                                                                                                                                                                                                                                                                                                                                                                                                                                                                                                                                                                                                                                                                                                                                                                                                                                                                                                                                                                                                                                                                                                                                                                                                         |                                                                                                      | 22                                                                                                                                                                                                                                                                                                                                                                                                                              | 54                                                                                                                                                                                                                                                                                                                                                                                                                                                                                                                                                                                                           | 4                                                                                                                                                                                                                                                                                                                                                                                                                                                                                                                                                                               | 0                                                                                                                                                                                                                                                                                                                                                                                                                                                                                                                                                                                                                                                                                                                                                                                                                                                                                                                                                                                                                                                                                                                                                                    | 4                                                                                                             |                    |
| There are a good range of subjects available to my child at this school.<br>My child can take part in clubs and activities at this school.                                                                                                                                                                                                                                                                                                                                                                                                                                                                                                                                                                                                                                                                                                                                                                                                                                                                                                                                                                                                                                                                                                                                                                                                                                                                                                                                                                                                                                                                                                                                                                                                                                                                                                                                                                                                                                                                                                                                                                                                                                                                             |                                                                                                      | 32<br>29                                                                                                                                                                                                                                                                                                                                                                                                                        | 52<br>42                                                                                                                                                                                                                                                                                                                                                                                                                                                                                                                                                                                                     | 2                                                                                                                                                                                                                                                                                                                                                                                                                                                                                                                                                                               | 03                                                                                                                                                                                                                                                                                                                                                                                                                                                                                                                                                                                                                                                                                                                                                                                                                                                                                                                                                                                                                                                                                                                                                                   | 0                                                                                                             |                    |
| The school supports my child's wider personal development.                                                                                                                                                                                                                                                                                                                                                                                                                                                                                                                                                                                                                                                                                                                                                                                                                                                                                                                                                                                                                                                                                                                                                                                                                                                                                                                                                                                                                                                                                                                                                                                                                                                                                                                                                                                                                                                                                                                                                                                                                                                                                                                                                             |                                                                                                      |                                                                                                                                                                                                                                                                                                                                                                                                                                 |                                                                                                                                                                                                                                                                                                                                                                                                                                                                                                                                                                                                              | 3                                                                                                                                                                                                                                                                                                                                                                                                                                                                                                                                                                               | 0                                                                                                                                                                                                                                                                                                                                                                                                                                                                                                                                                                                                                                                                                                                                                                                                                                                                                                                                                                                                                                                                                                                                                                    | 16                                                                                                            |                    |
|                                                                                                                                                                                                                                                                                                                                                                                                                                                                                                                                                                                                                                                                                                                                                                                                                                                                                                                                                                                                                                                                                                                                                                                                                                                                                                                                                                                                                                                                                                                                                                                                                                                                                                                                                                                                                                                                                                                                                                                                                                                                                                                                                                                                                        |                                                                                                      | 19                                                                                                                                                                                                                                                                                                                                                                                                                              | 48                                                                                                                                                                                                                                                                                                                                                                                                                                                                                                                                                                                                           | 3                                                                                                                                                                                                                                                                                                                                                                                                                                                                                                                                                                               | •                                                                                                                                                                                                                                                                                                                                                                                                                                                                                                                                                                                                                                                                                                                                                                                                                                                                                                                                                                                                                                                                                                                                                                    |                                                                                                               |                    |
| I would recommend this school to another parent.                                                                                                                                                                                                                                                                                                                                                                                                                                                                                                                                                                                                                                                                                                                                                                                                                                                                                                                                                                                                                                                                                                                                                                                                                                                                                                                                                                                                                                                                                                                                                                                                                                                                                                                                                                                                                                                                                                                                                                                                                                                                                                                                                                       | 59                                                                                                   | 19<br>80                                                                                                                                                                                                                                                                                                                                                                                                                        |                                                                                                                                                                                                                                                                                                                                                                                                                                                                                                                                                                                                              |                                                                                                                                                                                                                                                                                                                                                                                                                                                                                                                                                                                 | 5                                                                                                                                                                                                                                                                                                                                                                                                                                                                                                                                                                                                                                                                                                                                                                                                                                                                                                                                                                                                                                                                                                                                                                    | 7                                                                                                             |                    |
|                                                                                                                                                                                                                                                                                                                                                                                                                                                                                                                                                                                                                                                                                                                                                                                                                                                                                                                                                                                                                                                                                                                                                                                                                                                                                                                                                                                                                                                                                                                                                                                                                                                                                                                                                                                                                                                                                                                                                                                                                                                                                                                                                                                                                        | 59<br>15                                                                                             | 19                                                                                                                                                                                                                                                                                                                                                                                                                              | 48<br>12<br>33                                                                                                                                                                                                                                                                                                                                                                                                                                                                                                                                                                                               | 3 3 3                                                                                                                                                                                                                                                                                                                                                                                                                                                                                                                                                                           |                                                                                                                                                                                                                                                                                                                                                                                                                                                                                                                                                                                                                                                                                                                                                                                                                                                                                                                                                                                                                                                                                                                                                                      | 7                                                                                                             |                    |
| I would recommend this school to another parent.<br>My child has been bullied and the school dealt with the bullying quickly and effectively.<br>When I have raised concerns with the school they have been dealt with properly.                                                                                                                                                                                                                                                                                                                                                                                                                                                                                                                                                                                                                                                                                                                                                                                                                                                                                                                                                                                                                                                                                                                                                                                                                                                                                                                                                                                                                                                                                                                                                                                                                                                                                                                                                                                                                                                                                                                                                                                       |                                                                                                      | 19<br>80<br>3<br>18                                                                                                                                                                                                                                                                                                                                                                                                             | 12                                                                                                                                                                                                                                                                                                                                                                                                                                                                                                                                                                                                           | 3                                                                                                                                                                                                                                                                                                                                                                                                                                                                                                                                                                               | 5<br>1<br>4                                                                                                                                                                                                                                                                                                                                                                                                                                                                                                                                                                                                                                                                                                                                                                                                                                                                                                                                                                                                                                                                                                                                                          | 6                                                                                                             |                    |
| I would recommend this school to another parent.<br>My child has been bullied and the school dealt with the bullying quickly and effectively.<br>When I have raised concerns with the school they have been dealt with properly.<br>Year 8 Parents' Evening Jan 2020                                                                                                                                                                                                                                                                                                                                                                                                                                                                                                                                                                                                                                                                                                                                                                                                                                                                                                                                                                                                                                                                                                                                                                                                                                                                                                                                                                                                                                                                                                                                                                                                                                                                                                                                                                                                                                                                                                                                                   |                                                                                                      | 19<br>80<br>3                                                                                                                                                                                                                                                                                                                                                                                                                   | 12                                                                                                                                                                                                                                                                                                                                                                                                                                                                                                                                                                                                           | 3                                                                                                                                                                                                                                                                                                                                                                                                                                                                                                                                                                               | 5                                                                                                                                                                                                                                                                                                                                                                                                                                                                                                                                                                                                                                                                                                                                                                                                                                                                                                                                                                                                                                                                                                                                                                    |                                                                                                               |                    |
| I would recommend this school to another parent.<br>My child has been bullied and the school dealt with the bullying quickly and effectively.<br>When I have raised concerns with the school they have been dealt with properly.<br>Year 8 Parents' Evening Jan 2020<br>128 responses<br>My child is happy at this school.                                                                                                                                                                                                                                                                                                                                                                                                                                                                                                                                                                                                                                                                                                                                                                                                                                                                                                                                                                                                                                                                                                                                                                                                                                                                                                                                                                                                                                                                                                                                                                                                                                                                                                                                                                                                                                                                                             | 15                                                                                                   | 19<br>80<br>3<br>18<br>Strongly                                                                                                                                                                                                                                                                                                                                                                                                 | 12<br>33<br><b>Agree</b><br>59                                                                                                                                                                                                                                                                                                                                                                                                                                                                                                                                                                               | 3 3                                                                                                                                                                                                                                                                                                                                                                                                                                                                                                                                                                             | 5<br>1<br>4<br>Strongly                                                                                                                                                                                                                                                                                                                                                                                                                                                                                                                                                                                                                                                                                                                                                                                                                                                                                                                                                                                                                                                                                                                                              | 6<br>Don't                                                                                                    |                    |
| I would recommend this school to another parent.<br>My child has been bullied and the school dealt with the bullying quickly and effectively.<br>When I have raised concerns with the school they have been dealt with properly.<br>Year 8 Parents' Evening Jan 2020<br>128 responses<br>My child is happy at this school.<br>My child feels safe at this school.                                                                                                                                                                                                                                                                                                                                                                                                                                                                                                                                                                                                                                                                                                                                                                                                                                                                                                                                                                                                                                                                                                                                                                                                                                                                                                                                                                                                                                                                                                                                                                                                                                                                                                                                                                                                                                                      | 15                                                                                                   | 19<br>80<br>3<br>18<br><b>Strongly</b><br>Agree<br>63<br>70                                                                                                                                                                                                                                                                                                                                                                     | 12<br>33<br><b>Agree</b><br>59<br>53                                                                                                                                                                                                                                                                                                                                                                                                                                                                                                                                                                         | 3<br>3<br>Disagree<br>4<br>4                                                                                                                                                                                                                                                                                                                                                                                                                                                                                                                                                    | 5<br>1<br>4<br>Strongly<br>Disagree<br>1<br>0                                                                                                                                                                                                                                                                                                                                                                                                                                                                                                                                                                                                                                                                                                                                                                                                                                                                                                                                                                                                                                                                                                                        | 6<br><b>Don't</b><br>Know<br>1<br>1                                                                           |                    |
| I would recommend this school to another parent.<br>My child has been bullied and the school dealt with the bullying quickly and effectively.<br>When I have raised concerns with the school they have been dealt with properly.<br>Year 8 Parents' Evening Jan 2020<br>128 responses<br>My child is happy at this school.                                                                                                                                                                                                                                                                                                                                                                                                                                                                                                                                                                                                                                                                                                                                                                                                                                                                                                                                                                                                                                                                                                                                                                                                                                                                                                                                                                                                                                                                                                                                                                                                                                                                                                                                                                                                                                                                                             | 15                                                                                                   | 19<br>80<br>3<br>18<br><b>Strongly</b><br>Agree<br>63                                                                                                                                                                                                                                                                                                                                                                           | 12<br>33<br><b>Agree</b><br>59                                                                                                                                                                                                                                                                                                                                                                                                                                                                                                                                                                               | 3<br>3<br>Disagree<br>4                                                                                                                                                                                                                                                                                                                                                                                                                                                                                                                                                         | 5<br>1<br>4<br>Strongly<br>Disagree<br>1                                                                                                                                                                                                                                                                                                                                                                                                                                                                                                                                                                                                                                                                                                                                                                                                                                                                                                                                                                                                                                                                                                                             | 6<br>Don't<br>Know<br>1                                                                                       |                    |
| I would recommend this school to another parent.<br>My child has been bullied and the school dealt with the bullying quickly and effectively.<br>When I have raised concerns with the school they have been dealt with properly.<br>Year 8 Parents' Evening Jan 2020<br>128 responses<br>My child is happy at this school.<br>My child feels safe at this school.<br>My child feels safe at this school.<br>The school makes sure its pupils are well behaved.<br>The school makes me aware of what my child will learn during the year.<br>My child hasSEND, and the school gives them the support they need to succeed.                                                                                                                                                                                                                                                                                                                                                                                                                                                                                                                                                                                                                                                                                                                                                                                                                                                                                                                                                                                                                                                                                                                                                                                                                                                                                                                                                                                                                                                                                                                                                                                              | 15                                                                                                   | 19<br>80<br>3<br>18<br><b>Strongly</b><br>Agree<br>63<br>70<br>45<br>47<br>18                                                                                                                                                                                                                                                                                                                                                   | 12<br>33<br>Agree<br>59<br>53<br>66<br>61<br>22                                                                                                                                                                                                                                                                                                                                                                                                                                                                                                                                                              | 3<br>3<br>Disagree<br>4<br>4<br>11<br>14<br>10                                                                                                                                                                                                                                                                                                                                                                                                                                                                                                                                  | 5<br>1<br>4<br><b>Strongly</b><br>Disagree<br>1<br>0<br>1<br>0<br>1<br>0<br>1                                                                                                                                                                                                                                                                                                                                                                                                                                                                                                                                                                                                                                                                                                                                                                                                                                                                                                                                                                                                                                                                                        | 6<br>Don't<br>Know<br>1<br>1<br>5<br>3<br>22                                                                  |                    |
| I would recommend this school to another parent.<br>My child has been bullied and the school dealt with the bullying quickly and effectively.<br>When I have raised concerns with the school they have been dealt with properly.<br>Year 8 Parents' Evening Jan 2020<br>128 responses<br>My child is happy at this school.<br>My child feels safe at this school.<br>My child feels safe at this school.<br>The school makes sure its pupils are well behaved.<br>The school makes me aware of what my child will learn during the year.<br>My child hasSEND, and the school gives them the support they need to succeed.<br>The school has high expectations for my child.                                                                                                                                                                                                                                                                                                                                                                                                                                                                                                                                                                                                                                                                                                                                                                                                                                                                                                                                                                                                                                                                                                                                                                                                                                                                                                                                                                                                                                                                                                                                            | 15                                                                                                   | 19<br>80<br>3<br>18<br><b>Strongly</b><br>Agree<br>63<br>70<br>45<br>47<br>18<br>61                                                                                                                                                                                                                                                                                                                                             | 12<br>33<br>Agree<br>59<br>53<br>66<br>61<br>22<br>54                                                                                                                                                                                                                                                                                                                                                                                                                                                                                                                                                        | 3<br>3<br>Disagree<br>4<br>4<br>11<br>14<br>10<br>4                                                                                                                                                                                                                                                                                                                                                                                                                                                                                                                             | 5<br>1<br>4<br><b>Strongly</b><br>Disagree<br>1<br>0<br>1<br>0<br>1<br>0<br>1<br>0<br>1<br>0                                                                                                                                                                                                                                                                                                                                                                                                                                                                                                                                                                                                                                                                                                                                                                                                                                                                                                                                                                                                                                                                         | 6<br>Don't<br>Know<br>1<br>1<br>5<br>3<br>22<br>4                                                             |                    |
| I would recommend this school to another parent.<br>My child has been bullied and the school dealt with the bullying quickly and effectively.<br>When I have raised concerns with the school they have been dealt with properly.<br>Year 8 Parents' Evening Jan 2020<br>128 responses<br>My child is happy at this school.<br>My child feels safe at this school.<br>My child feels safe at this school.<br>The school makes sure its pupils are well behaved.<br>The school makes me aware of what my child will learn during the year.<br>My child hasSEND, and the school gives them the support they need to succeed.                                                                                                                                                                                                                                                                                                                                                                                                                                                                                                                                                                                                                                                                                                                                                                                                                                                                                                                                                                                                                                                                                                                                                                                                                                                                                                                                                                                                                                                                                                                                                                                              | 15                                                                                                   | 19<br>80<br>3<br>18<br><b>Strongly</b><br>Agree<br>63<br>70<br>45<br>47<br>18                                                                                                                                                                                                                                                                                                                                                   | 12<br>33<br>Agree<br>59<br>53<br>66<br>61<br>22                                                                                                                                                                                                                                                                                                                                                                                                                                                                                                                                                              | 3<br>3<br><b>Disagree</b><br>4<br>4<br>11<br>14<br>10                                                                                                                                                                                                                                                                                                                                                                                                                                                                                                                           | 5<br>1<br>4<br><b>Strongly</b><br>Disagree<br>1<br>0<br>1<br>0<br>1<br>0<br>1                                                                                                                                                                                                                                                                                                                                                                                                                                                                                                                                                                                                                                                                                                                                                                                                                                                                                                                                                                                                                                                                                        | 6<br>Don't<br>Know<br>1<br>1<br>5<br>3<br>22                                                                  |                    |
| I would recommend this school to another parent.<br>My child has been bullied and the school dealt with the bullying quickly and effectively.<br>When I have raised concerns with the school they have been dealt with properly.<br>Year 8 Parents' Evening Jan 2020<br>128 responses<br>My child is happy at this school.<br>My child feels safe at this school.<br>My child feels safe at this school.<br>The school makes sure its pupils are well behaved.<br>The school makes me aware of what my child will learn during the year.<br>My child hasSEND, and the school gives them the support they need to succeed.<br>The school has high expectations for my child.<br>My child does well at this school<br>The school lets me know how my child is doing.<br>There is a good range of subjects available to my child at this school.                                                                                                                                                                                                                                                                                                                                                                                                                                                                                                                                                                                                                                                                                                                                                                                                                                                                                                                                                                                                                                                                                                                                                                                                                                                                                                                                                                          | 15                                                                                                   | 19<br>80<br>3<br>18<br><b>Strongly</b><br>Agree<br>63<br>70<br>45<br>47<br>18<br>61<br>63<br>67<br>71                                                                                                                                                                                                                                                                                                                           | 12<br>33<br>Agree<br>59<br>53<br>66<br>61<br>22<br>54<br>57<br>53<br>53                                                                                                                                                                                                                                                                                                                                                                                                                                                                                                                                      | 3<br>3<br><b>Disagree</b><br>4<br>4<br>11<br>14<br>10<br>4<br>4<br>3<br>1                                                                                                                                                                                                                                                                                                                                                                                                                                                                                                       | 5<br>1<br>4<br><b>Strongly</b><br>Disagree<br>1<br>0<br>1<br>0<br>1<br>0<br>1<br>0<br>0<br>1<br>0<br>0<br>1<br>0<br>0<br>1<br>0<br>0<br>1<br>0<br>0                                                                                                                                                                                                                                                                                                                                                                                                                                                                                                                                                                                                                                                                                                                                                                                                                                                                                                                                                                                                                  | 6<br>Don't<br>Know<br>1<br>1<br>5<br>3<br>22<br>4<br>0<br>1<br>1<br>1<br>1<br>1                               |                    |
| I would recommend this school to another parent.<br>My child has been bullied and the school dealt with the bullying quickly and effectively.<br>When I have raised concerns with the school they have been dealt with properly.<br>Year 8 Parents' Evening Jan 2020<br>128 responses<br>My child is happy at this school.<br>My child feels safe at this school.<br>The school makes sure its pupils are well behaved.<br>The school makes me aware of what my child will learn during the year.<br>My child hasSEND, and the school gives them the support they need to succeed.<br>The school has high expectations for my child.<br>My child does well at this school<br>The school lets me know how my child is doing.<br>There is a good range of subjects available to my child at this school.<br>My child can take part in clubs and activities at this school.                                                                                                                                                                                                                                                                                                                                                                                                                                                                                                                                                                                                                                                                                                                                                                                                                                                                                                                                                                                                                                                                                                                                                                                                                                                                                                                                               | 15                                                                                                   | 19<br>80<br>3<br>18<br><b>Strongly</b><br>Agree<br>63<br>70<br>45<br>47<br>18<br>61<br>63<br>63<br>67                                                                                                                                                                                                                                                                                                                           | 12<br>33<br><b>Agree</b><br>59<br>53<br>66<br>61<br>22<br>54<br>57<br>53                                                                                                                                                                                                                                                                                                                                                                                                                                                                                                                                     | 3<br>3<br>Disagree<br>4<br>4<br>11<br>14<br>10<br>4<br>4<br>4<br>3                                                                                                                                                                                                                                                                                                                                                                                                                                                                                                              | 5<br>1<br>4<br><b>Strongly</b><br>Disagree<br>1<br>0<br>1<br>0<br>1<br>0<br>1<br>0<br>0<br>1<br>0<br>0<br>1<br>0<br>0<br>1<br>1<br>0<br>0<br>1                                                                                                                                                                                                                                                                                                                                                                                                                                                                                                                                                                                                                                                                                                                                                                                                                                                                                                                                                                                                                       | 6<br>Don't<br>Know<br>1<br>1<br>5<br>3<br>22<br>4<br>0<br>1                                                   |                    |
| I would recommend this school to another parent.<br>My child has been bullied and the school dealt with the bullying quickly and effectively.<br>When I have raised concerns with the school they have been dealt with properly.<br>Year 8 Parents' Evening Jan 2020<br>128 responses<br>My child is happy at this school.<br>My child feels safe at this school.<br>The school makes sure its pupils are well behaved.<br>The school makes me aware of what my child will learn during the year.<br>My child hasSEND, and the school gives them the support they need to succeed.<br>The school has high expectations for my child.<br>My child does well at this school<br>The school lets me know how my child is doing.<br>There is a good range of subjects available to my child at this school.<br>My child can take part in clubs and activities at this school.<br>The school supports my childs wider personal development.<br>I would recommend this school to another parent.                                                                                                                                                                                                                                                                                                                                                                                                                                                                                                                                                                                                                                                                                                                                                                                                                                                                                                                                                                                                                                                                                                                                                                                                                              | 15                                                                                                   | 19<br>80<br>3<br>18<br><b>Strongly</b><br>Agree<br>63<br>70<br>45<br>47<br>18<br>61<br>63<br>67<br>71<br>71<br>70                                                                                                                                                                                                                                                                                                               | 12<br>33<br>Agree<br>59<br>53<br>66<br>61<br>22<br>54<br>57<br>53<br>53<br>53<br>53                                                                                                                                                                                                                                                                                                                                                                                                                                                                                                                          | 3<br>3<br><b>Disagree</b><br>4<br>4<br>4<br>11<br>14<br>10<br>4<br>4<br>3<br>1<br>2                                                                                                                                                                                                                                                                                                                                                                                                                                                                                             | 5<br>1<br>4<br><b>Strongly</b><br>Disagree<br>1<br>0<br>1<br>0<br>1<br>0<br>1<br>0<br>0<br>1<br>0<br>0<br>1<br>0<br>0<br>1<br>0<br>0<br>1<br>0<br>0<br>1<br>0<br>0<br>1<br>0<br>0<br>1<br>0<br>0<br>1<br>0<br>0<br>1<br>0<br>0<br>1<br>0<br>0<br>1<br>0<br>0<br>1<br>0<br>0<br>1<br>0<br>1<br>0<br>0<br>1<br>0<br>1<br>0<br>1<br>0<br>1<br>0<br>1<br>0<br>1<br>0<br>1<br>0<br>1<br>0<br>1<br>0<br>1<br>0<br>1<br>0<br>1<br>0<br>1<br>0<br>1<br>0<br>1<br>0<br>1<br>0<br>1<br>0<br>1<br>0<br>1<br>0<br>1<br>0<br>1<br>0<br>1<br>0<br>1<br>0<br>1<br>0<br>1<br>0<br>1<br>0<br>1<br>0<br>1<br>0<br>1<br>0<br>1<br>0<br>1<br>0<br>1<br>0<br>1<br>0<br>1<br>0<br>1<br>0<br>1<br>0<br>1<br>0<br>1<br>0<br>1<br>0<br>1<br>0<br>1<br>0<br>1<br>0<br>1<br>0<br>1<br>0<br>1<br>0<br>1<br>0<br>1<br>0<br>1<br>0<br>1<br>0<br>1<br>0<br>1<br>0<br>1<br>0<br>1<br>0<br>1<br>0<br>1<br>0<br>1<br>0<br>1<br>1<br>1<br>0<br>1<br>1<br>1<br>1<br>1<br>1<br>1<br>1<br>1<br>1<br>1<br>1<br>1<br>1<br>1<br>1<br>1<br>1<br>1<br>1                                                                                                                                                         | 6<br>Don't<br>Know<br>1<br>1<br>5<br>3<br>22<br>4<br>0<br>1<br>1<br>1<br>0<br>0                               |                    |
| I would recommend this school to another parent.<br>My child has been bullied and the school dealt with the bullying quickly and effectively.<br>When I have raised concerns with the school they have been dealt with properly.<br>Year 8 Parents' Evening Jan 2020<br>128 responses<br>My child is happy at this school.<br>My child feels safe at this school.<br>My child feels safe at this school.<br>The school makes sure its pupils are well behaved.<br>The school makes me aware of what my child will learn during the year.<br>My child hasSEND, and the school gives them the support they need to succeed.<br>The school has high expectations for my child.<br>My child does well at this school<br>The school lets me know how my child is doing.<br>There is a good range of subjects available to my child at this school.<br>My child can take part in clubs and activities at this school.<br>The school supports my childs wider personal development.<br>I would recommend this school to another parent.<br>My child has been bullied and the school dealt with the bullying quickly and effectively.                                                                                                                                                                                                                                                                                                                                                                                                                                                                                                                                                                                                                                                                                                                                                                                                                                                                                                                                                                                                                                                                                          | 15<br>N/A                                                                                            | 19<br>80<br>3<br>18<br><b>Strongly</b><br>Agree<br>63<br>70<br>45<br>47<br>18<br>61<br>63<br>67<br>71<br>70<br>52<br>67<br>13                                                                                                                                                                                                                                                                                                   | 12         33         Agree         59         53         66         61         22         54         57         53         63         53         13                                                                                                                                                                                                                                                                                                                                                                                                                                                         | 3<br>3<br><b>Disagree</b><br>4<br>4<br>11<br>14<br>10<br>4<br>4<br>3<br>1<br>2<br>3<br>1<br>2<br>3<br>2<br>8                                                                                                                                                                                                                                                                                                                                                                                                                                                                    | 5<br>1<br>4<br><b>Strongly</b><br><b>Disagree</b><br>1<br>0<br>1<br>0<br>1<br>0<br>1<br>0<br>1<br>0<br>1<br>0<br>1<br>0<br>1<br>0<br>1<br>0<br>1<br>1<br>0<br>1<br>1<br>0<br>1<br>1<br>0<br>1<br>1<br>0<br>1<br>1<br>0<br>1<br>1<br>0<br>1<br>1<br>0<br>1<br>1<br>0<br>1<br>1<br>0<br>1<br>1<br>0<br>1<br>1<br>0<br>1<br>1<br>0<br>1<br>1<br>0<br>1<br>1<br>0<br>1<br>1<br>0<br>1<br>1<br>0<br>1<br>1<br>0<br>1<br>1<br>0<br>1<br>1<br>0<br>1<br>1<br>0<br>1<br>1<br>0<br>1<br>1<br>0<br>1<br>1<br>0<br>1<br>1<br>0<br>1<br>1<br>0<br>1<br>1<br>0<br>1<br>1<br>0<br>1<br>1<br>0<br>1<br>1<br>0<br>1<br>1<br>0<br>1<br>1<br>0<br>1<br>1<br>0<br>1<br>1<br>0<br>1<br>1<br>0<br>1<br>1<br>0<br>1<br>1<br>0<br>1<br>1<br>0<br>1<br>1<br>0<br>1<br>1<br>0<br>1<br>1<br>0<br>1<br>1<br>0<br>1<br>1<br>0<br>1<br>1<br>0<br>1<br>1<br>0<br>1<br>1<br>0<br>1<br>1<br>0<br>1<br>1<br>0<br>1<br>1<br>0<br>1<br>1<br>0<br>1<br>1<br>0<br>1<br>1<br>0<br>1<br>1<br>0<br>1<br>1<br>0<br>1<br>1<br>0<br>1<br>1<br>0<br>1<br>1<br>0<br>1<br>1<br>1<br>1<br>1<br>1<br>1<br>1<br>1<br>1<br>1<br>1<br>1                                                                                 | 6<br>Don't<br>Know<br>1<br>1<br>5<br>3<br>22<br>4<br>0<br>1<br>1<br>0<br>1<br>1<br>0<br>8<br>2<br>4<br>2<br>4 |                    |
| I would recommend this school to another parent.<br>My child has been bullied and the school dealt with the bullying quickly and effectively.<br>When I have raised concerns with the school they have been dealt with properly.<br>Year 8 Parents' Evening Jan 2020<br>128 responses<br>My child is happy at this school.<br>My child feels safe at this school.<br>The school makes sure its pupils are well behaved.<br>The school makes me aware of what my child will learn during the year.<br>My child hasSEND, and the school gives them the support they need to succeed.<br>The school has high expectations for my child.<br>My child does well at this school<br>The school lets me know how my child is doing.<br>There is a good range of subjects available to my child at this school.<br>My child can take part in clubs and activities at this school.<br>The school supports my childs wider personal development.<br>I would recommend this school to another parent.                                                                                                                                                                                                                                                                                                                                                                                                                                                                                                                                                                                                                                                                                                                                                                                                                                                                                                                                                                                                                                                                                                                                                                                                                              | 15<br>N/A                                                                                            | 19<br>80<br>3<br>18<br><b>Strongly</b><br>Agree<br>63<br>70<br>45<br>47<br>18<br>61<br>63<br>67<br>71<br>70<br>52<br>67                                                                                                                                                                                                                                                                                                         | 12<br>33<br>Agree<br>59<br>53<br>66<br>61<br>22<br>54<br>57<br>53<br>53<br>53<br>53<br>63<br>53<br>63<br>53                                                                                                                                                                                                                                                                                                                                                                                                                                                                                                  | 3<br>3<br><b>Disagree</b><br>4<br>4<br>4<br>11<br>14<br>10<br>4<br>4<br>3<br>1<br>2<br>3<br>1<br>2<br>3<br>2                                                                                                                                                                                                                                                                                                                                                                                                                                                                    | 5<br>1<br>4<br>3<br>3<br>3<br>3<br>3<br>3<br>3<br>3<br>3<br>3<br>3<br>3<br>3<br>3<br>3<br>3<br>3<br>3                                                                                                                                                                                                                                                                                                                                                                                                                                                                                                                                                                                                                                                                                                                                                                                                                                                                                                                                                                                                                                                                | 6<br>Don't<br>Know<br>1<br>1<br>5<br>3<br>22<br>4<br>0<br>1<br>1<br>0<br>8<br>2<br>2                          |                    |
| I would recommend this school to another parent.<br>My child has been bullied and the school dealt with the bullying quickly and effectively.<br>When I have raised concerns with the school they have been dealt with properly.<br>Year 8 Parents' Evening Jan 2020<br>128 responses<br>My child is happy at this school.<br>My child feels safe at this school.<br>My child feels safe at this school.<br>The school makes sure its pupils are well behaved.<br>The school makes me aware of what my child will learn during the year.<br>My child hasSEND, and the school gives them the support they need to succeed.<br>The school has high expectations for my child.<br>My child does well at this school<br>The school lets me know how my child is doing.<br>There is a good range of subjects available to my child at this school.<br>My child can take part in clubs and activities at this school.<br>The school supports my childs wider personal development.<br>I would recommend this school to another parent.<br>My child has been bullied and the school dealt with the bullying quickly and effectively.                                                                                                                                                                                                                                                                                                                                                                                                                                                                                                                                                                                                                                                                                                                                                                                                                                                                                                                                                                                                                                                                                          | 15<br>N/A                                                                                            | 19<br>80<br>3<br>18<br><b>Strongly</b><br>Agree<br>63<br>70<br>45<br>47<br>18<br>61<br>63<br>67<br>71<br>70<br>52<br>67<br>71<br>70<br>52<br>67<br>13<br>30                                                                                                                                                                                                                                                                     | 12<br>33<br>Agree<br>59<br>53<br>66<br>61<br>22<br>54<br>57<br>53<br>53<br>53<br>53<br>53<br>63<br>53<br>63<br>53<br>13<br>15                                                                                                                                                                                                                                                                                                                                                                                                                                                                                | 3<br>3<br><b>Disagree</b><br>4<br>4<br>4<br>11<br>14<br>10<br>4<br>4<br>3<br>1<br>2<br>3<br>1<br>2<br>3<br>2<br>8<br>5                                                                                                                                                                                                                                                                                                                                                                                                                                                          | 5<br>1<br>4<br><b>Strongly</b><br><b>Disagree</b><br>1<br>0<br>1<br>0<br>1<br>0<br>1<br>0<br>1<br>0<br>1<br>0<br>1<br>0<br>1<br>0<br>1<br>0<br>1<br>0<br>1<br>0<br>1<br>0<br>1<br>0<br>1<br>0<br>1<br>0<br>1<br>0<br>1<br>0<br>1<br>0<br>1<br>0<br>1<br>0<br>1<br>0<br>1<br>0<br>1<br>0<br>1<br>0<br>1<br>0<br>1<br>0<br>1<br>0<br>1<br>0<br>1<br>0<br>1<br>0<br>1<br>0<br>1<br>0<br>1<br>0<br>1<br>0<br>1<br>0<br>1<br>0<br>1<br>0<br>1<br>0<br>1<br>0<br>1<br>0<br>1<br>0<br>1<br>0<br>1<br>0<br>1<br>0<br>1<br>0<br>1<br>0<br>1<br>0<br>1<br>0<br>1<br>0<br>1<br>0<br>1<br>0<br>1<br>0<br>1<br>0<br>1<br>0<br>1<br>0<br>1<br>0<br>1<br>0<br>1<br>0<br>1<br>0<br>1<br>0<br>1<br>0<br>1<br>0<br>1<br>0<br>1<br>0<br>1<br>0<br>1<br>0<br>1<br>0<br>1<br>0<br>1<br>0<br>1<br>0<br>1<br>0<br>1<br>0<br>1<br>0<br>1<br>0<br>1<br>0<br>1<br>0<br>1<br>0<br>1<br>0<br>1<br>0<br>1<br>1<br>0<br>0<br>1<br>1<br>0<br>1<br>1<br>0<br>1<br>1<br>0<br>1<br>1<br>0<br>1<br>1<br>0<br>1<br>1<br>0<br>1<br>1<br>1<br>0<br>1<br>1<br>0<br>1<br>1<br>1<br>0<br>1<br>1<br>1<br>1<br>1<br>1<br>1<br>1<br>1<br>1<br>1<br>5<br>5<br>5<br>5<br>5<br>5<br>5<br>5<br>5<br>5<br>5<br>5<br>5 | 6<br>Don't<br>Know<br>1<br>1<br>5<br>3<br>22<br>4<br>0<br>1<br>1<br>0<br>1<br>1<br>0<br>8<br>2<br>4<br>2<br>4 |                    |
| I would recommend this school to another parent.<br>My child has been bullied and the school dealt with the bullying quickly and effectively.<br>When I have raised concerns with the school they have been dealt with properly.<br>Year 8 Parents' Evening Jan 2020<br>128 responses<br>My child is happy at this school.<br>My child feels safe at this school.<br>My child feels safe at this school.<br>The school makes sure its pupils are well behaved.<br>The school makes me aware of what my child will learn during the year.<br>My child hasSEND, and the school gives them the support they need to succeed.<br>The school has high expectations for my child.<br>My child does well at this school<br>The school lets me know how my child is doing.<br>There is a good range of subjects available to my child at this school.<br>My child recommend this school to another parent.<br>I would recommend this school to another parent.<br>My child has been bullied and the school dealt with the bullying quickly and effectively.<br>When I have raised concerns with the school they have been dealt with properly.<br>Year 7 Parents' Evening Jun 2019<br>148 responses                                                                                                                                                                                                                                                                                                                                                                                                                                                                                                                                                                                                                                                                                                                                                                                                                                                                                                                                                                                                                            | 15<br>N/A                                                                                            | 19         80         3         18         Strongly         Agree         63         70         45         47         18         61         63         67         71         70         52         67         13         30                                                                                                                                                                                                     | 12<br>33<br>Agree<br>59<br>53<br>66<br>61<br>22<br>54<br>57<br>53<br>53<br>53<br>53<br>63<br>53<br>63<br>53<br>63<br>53<br>13<br>15                                                                                                                                                                                                                                                                                                                                                                                                                                                                          | 3<br>3<br>3<br>Disagree<br>4<br>4<br>4<br>11<br>14<br>10<br>4<br>4<br>10<br>4<br>4<br>3<br>1<br>2<br>3<br>1<br>2<br>3<br>2<br>3<br>2<br>2<br>8<br>5<br>5                                                                                                                                                                                                                                                                                                                                                                                                                        | 5         1         4         Strongly         Disagree         1         0         1         0         1         0         1         0         1         0         1         0         1         0         1         0         1         6         6         6         5         Disagree                                                                                                                                                                                                                                                                                                                                                                                                                                                                                                                                                                                                                                                                                                                                                                                                                                                                           | 6<br>Don't<br>Know<br>1<br>1<br>5<br>3<br>22<br>4<br>0<br>1<br>1<br>0<br>1<br>1<br>0<br>8<br>2<br>4<br>2<br>4 |                    |
| I would recommend this school to another parent.<br>My child has been bullied and the school dealt with the bullying quickly and effectively.<br>When I have raised concerns with the school they have been dealt with properly.<br>Year 8 Parents' Evening Jan 2020<br>128 responses<br>My child is happy at this school.<br>My child is happy at this school.<br>My child feels safe at this school.<br>The school makes sure its pupils are well behaved.<br>The school makes me aware of what my child will learn during the year.<br>My child hasSEND, and the school gives them the support they need to succeed.<br>The school has high expectations for my child.<br>My child does well at this school<br>The school lets me know how my child is doing.<br>There is a good range of subjects available to my child at this school.<br>My child can take part in clubs and activities at this school.<br>My child has been bullied and the school dealt with the bullying quickly and effectively.<br>When I have raised concerns with the school they have been dealt with properly.<br>Year 7 Parents' Evening Jun 2019                                                                                                                                                                                                                                                                                                                                                                                                                                                                                                                                                                                                                                                                                                                                                                                                                                                                                                                                                                                                                                                                                      | 15<br>N/A                                                                                            | 19<br>80<br>3<br>18<br><b>Strongly</b><br>Agree<br>63<br>70<br>45<br>47<br>18<br>61<br>63<br>67<br>71<br>70<br>52<br>67<br>71<br>70<br>52<br>67<br>13<br>30                                                                                                                                                                                                                                                                     | 12<br>33<br>Agree<br>59<br>53<br>66<br>61<br>22<br>54<br>57<br>53<br>53<br>53<br>53<br>53<br>63<br>53<br>63<br>53<br>13<br>15                                                                                                                                                                                                                                                                                                                                                                                                                                                                                | 3<br>3<br><b>Disagree</b><br>4<br>4<br>4<br>11<br>14<br>10<br>4<br>4<br>3<br>1<br>2<br>3<br>1<br>2<br>3<br>2<br>8<br>5                                                                                                                                                                                                                                                                                                                                                                                                                                                          | 5<br>1<br>4<br><b>Strongly</b><br><b>Disagree</b><br>1<br>0<br>1<br>0<br>1<br>0<br>1<br>0<br>1<br>0<br>1<br>0<br>1<br>0<br>1<br>0<br>1<br>0<br>1<br>0<br>1<br>0<br>1<br>0<br>1<br>0<br>1<br>0<br>1<br>0<br>1<br>0<br>1<br>0<br>1<br>0<br>1<br>0<br>1<br>0<br>1<br>0<br>1<br>0<br>1<br>0<br>1<br>0<br>1<br>0<br>1<br>0<br>1<br>0<br>1<br>0<br>1<br>0<br>1<br>0<br>1<br>0<br>1<br>0<br>1<br>0<br>1<br>0<br>1<br>0<br>1<br>0<br>1<br>0<br>1<br>0<br>1<br>0<br>1<br>0<br>1<br>0<br>1<br>0<br>1<br>0<br>1<br>0<br>1<br>0<br>1<br>0<br>1<br>0<br>1<br>0<br>1<br>0<br>1<br>0<br>1<br>0<br>1<br>0<br>1<br>0<br>1<br>0<br>1<br>0<br>1<br>0<br>1<br>0<br>1<br>0<br>1<br>0<br>1<br>0<br>1<br>0<br>1<br>0<br>1<br>0<br>1<br>0<br>1<br>0<br>1<br>0<br>1<br>0<br>1<br>0<br>1<br>0<br>1<br>0<br>1<br>0<br>1<br>0<br>1<br>0<br>1<br>0<br>1<br>0<br>1<br>0<br>1<br>0<br>1<br>0<br>1<br>0<br>1<br>1<br>0<br>0<br>1<br>1<br>0<br>1<br>1<br>0<br>1<br>1<br>0<br>1<br>1<br>0<br>1<br>1<br>0<br>1<br>1<br>0<br>1<br>1<br>1<br>0<br>1<br>1<br>0<br>1<br>1<br>1<br>0<br>1<br>1<br>1<br>1<br>1<br>1<br>1<br>1<br>1<br>1<br>1<br>5<br>5<br>5<br>5<br>5<br>5<br>5<br>5<br>5<br>5<br>5<br>5<br>5 | 6<br>Don't<br>Know<br>1<br>1<br>5<br>3<br>22<br>4<br>0<br>1<br>1<br>0<br>1<br>1<br>0<br>8<br>2<br>4<br>2<br>4 |                    |
| I would recommend this school to another parent.<br>My child has been bullied and the school dealt with the bullying quickly and effectively.<br>When I have raised concerns with the school they have been dealt with properly.<br>Year 8 Parents' Evening Jan 2020<br>128 responses<br>My child feels safe at this school.<br>My child feels safe at this school.<br>The school makes sure its pupils are well behaved.<br>The school makes me aware of what my child will learn during the year.<br>My child hasSEND, and the school gives them the support they need to succeed.<br>The school has high expectations for my child.<br>My child can take part in clubs and activities at this school.<br>The school lets me know how my child is doing.<br>There is a good range of subjects available to my child at this school.<br>My child can take part in clubs and activities at this school.<br>My child has been bullied and the school dealt with the bullying quickly and effectively.<br>When I have raised concerns with the school they have been dealt with properly.<br>Year 7 Parents' Evening Jun 2019<br>148 responses<br>My child is happy at this school<br>My child has bage at this school<br>My child has papy at this school<br>My child has bage at this school<br>My child has bage at this school<br>My child has bage at this school<br>My child has papy at this school<br>My child has papy at this school<br>My child has bage at this school<br>My child has bage at this school<br>My child has bage at this school<br>My child has papy at this school<br>My child has papy at this school<br>My child has papy at this school                                                                                                                                                                                                                                                                                                                                                                                                                                                                                                                                                   | 15<br>N/A                                                                                            | 19         80         3         18         Strongly         Agree         63         70         45         47         18         61         63         70         45         47         18         61         63         67         71         70         52         67         13         30         Strongly         Agree         97         94         79                                                                   | 12         33         Agree         59         53         66         61         22         54         57         53         63         53         63         53         13         15         Agree         48         52         68                                                                                                                                                                                                                                                                                                                                                                         | 3<br>3<br><b>Disagree</b><br>4<br>4<br>11<br>14<br>10<br>4<br>4<br>3<br>1<br>2<br>3<br>1<br>2<br>3<br>2<br>3<br>2<br>8<br>5<br>5                                                                                                                                                                                                                                                                                                                                                                                                                                                | 5         1         4         Strongly         Disagree         1         0         1         0         1         0         1         0         1         0         1         0         1         0         1         6         6         5         Disagree         0         1         1         0         1         0         1         0         1         0         1         0         1         0         1         0         1         0         1         0         1         0         1         0                                                                                                                                                                                                                                                                                                                                                                                                                                                                                                                                                                                                                                                         | 6<br>Don't<br>Know<br>1<br>1<br>5<br>3<br>22<br>4<br>0<br>1<br>1<br>0<br>1<br>1<br>0<br>8<br>2<br>4<br>2<br>4 |                    |
| I would recommend this school to another parent.<br>My child has been bullied and the school dealt with the bullying quickly and effectively.<br>When I have raised concerns with the school they have been dealt with properly.<br>Year 8 Parents' Evening Jan 2020<br>128 responses<br>My child is happy at this school.<br>My child feels safe at this school.<br>The school makes sure its pupils are well behaved.<br>The school makes me aware of what my child will learn during the year.<br>My child hasSEND, and the school gives them the support they need to succeed.<br>The school has high expectations for my child.<br>My child does well at this school<br>The school lets me know how my child is doing.<br>There is a good range of subjects available to my child at this school.<br>My child can take part in clubs and activities at this school.<br>My child has been bullied and the school dealt with the bullying quickly and effectively.<br>When I have raised concerns with the school they have been dealt with properly.<br>Year 7 Parents' Evening Jun 2019<br>148 responses<br>My child is happy at this school<br>My child is happy at this school<br>My child feels safe at this school<br>My child is happy at this school<br>My child makes good progress at this school<br>My child is happy at this school<br>My child is happy at this school<br>My child is well looked after at this school<br>My child is well looked after at this school                                                                                                                                                                                                                                                                                                                                                                                                                                                                                                                                                                                                                     | 15<br>N/A<br>72<br>57<br>N/A<br>0<br>0<br>0<br>0                                                     | 19         80         3         18         Strongly         Agree         63         70         45         47         18         61         63         70         45         47         18         61         63         70         52         67         13         30         Strongly         Agree         97         94         79         91                                                                              | 12         33         Agree         59         53         66         61         22         54         57         53         53         53         53         53         53         53         53         53         53         63         53         63         53         63         53         63         53         63         53         63         53         63         53         63         53         63         53         63         53         63         53         63         63         53         63         53         63         52         68         56                                  | 3         3         3         4         11         14         10         4         11         14         10         4         3         12         3         2         3         2         3         2         3         2         3         2         3         1         2         3         1         0         1         0         1                                                                                                                                                                                                                                        | 5         1         4         5         1         0         1         0         1         0         1         0         1         0         1         0         1         0         1         0         1         6         6         6         0         1         0         1         0         1         0         1         0         1         0         1         0         1         0         0         0         1         0         0         0         0         0         0         0         0         0          0          0          0            <                                                                                                                                                                                                                                                                                                                                                                                                                                                                                                                                                                                                  | 6<br>Don't<br>Know<br>1<br>1<br>5<br>3<br>22<br>4<br>0<br>1<br>1<br>0<br>1<br>1<br>0<br>8<br>2<br>4<br>2<br>4 |                    |
| I would recommend this school to another parent.<br>My child has been bullied and the school dealt with the bullying quickly and effectively.<br>When I have raised concerns with the school they have been dealt with properly.<br>Year 8 Parents' Evening Jan 2020<br>128 responses<br>My child feels safe at this school.<br>My child feels safe at this school.<br>The school makes sure its pupils are well behaved.<br>The school makes me aware of what my child will learn during the year.<br>My child hasSEND, and the school gives them the support they need to succeed.<br>The school has high expectations for my child.<br>My child can take part in clubs and activities at this school.<br>The school lets me know how my child is doing.<br>There is a good range of subjects available to my child at this school.<br>My child can take part in clubs and activities at this school.<br>My child has been bullied and the school dealt with the bullying quickly and effectively.<br>When I have raised concerns with the school they have been dealt with properly.<br>Year 7 Parents' Evening Jun 2019<br>148 responses<br>My child is happy at this school<br>My child has bage at this school<br>My child has papy at this school<br>My child has bage at this school<br>My child has bage at this school<br>My child has bage at this school<br>My child has papy at this school<br>My child has papy at this school<br>My child has bage at this school<br>My child has papy at this school<br>My child has bage at this school<br>My child has papy at this school                                                                                                                                                                                                                                                                                                                                                                                                                                                                                                                                                                                                                           | 15<br>N/A                                                                                            | 19         80         3         18         Strongly         Agree         63         70         45         47         18         61         63         70         45         47         18         61         63         67         71         70         52         67         13         30         Strongly         Agree         97         94         79                                                                   | 12         33         Agree         59         53         66         61         22         54         57         53         63         53         63         53         13         15         Agree         48         52         68                                                                                                                                                                                                                                                                                                                                                                         | 3<br>3<br>3<br>Disagree<br>4<br>4<br>4<br>11<br>14<br>10<br>4<br>4<br>3<br>1<br>4<br>3<br>1<br>2<br>3<br>2<br>3<br>2<br>3<br>2<br>3<br>2<br>3<br>5<br>5<br>Disagree<br>3<br>3<br>1<br>0                                                                                                                                                                                                                                                                                                                                                                                         | 5         1         4         Strongly         Disagree         1         0         1         0         1         0         1         0         1         0         1         0         1         0         1         6         6         5         Disagree         0         1         1         0         1         0         1         0         1         0         1         0         1         0         1         0         1         0         1         0         1         0         1         0                                                                                                                                                                                                                                                                                                                                                                                                                                                                                                                                                                                                                                                         | 6<br>Don't<br>Know<br>1<br>1<br>5<br>3<br>22<br>4<br>0<br>1<br>1<br>0<br>1<br>1<br>0<br>8<br>2<br>4<br>2<br>4 |                    |
| I would recommend this school to another parent.<br>My child has been bullied and the school dealt with the bullying quickly and effectively.<br>When I have raised concerns with the school they have been dealt with properly.<br>Year 8 Parents' Evening Jan 2020<br>128 responses<br>My child is happy at this school.<br>My child feels safe at this school.<br>The school makes sure its pupils are well behaved.<br>The school makes sure its pupils are well behaved.<br>The school makes me aware of what my child will learn during the year.<br>My child hasSEND, and the school gives them the support they need to succeed.<br>The school has high expectations for my child.<br>My child does well at this school<br>The school lets me know how my child is doing.<br>There is a good range of subjects available to my child at this school.<br>My child can take part in clubs and activities at this school.<br>The school supports my childs wider personal development.<br>I would recommend this school dealt with the bullying quickly and effectively.<br>When I have raised concerns with the school they have been dealt with properly.<br>Year 7 Parents' Evening Jun 2019<br>148 responses<br>My child haspap at this school<br>My child tesl safe at this school<br>My child is happy at this school<br>My child is happy at this school<br>My child is happy at this school<br>My child neakes good progress at this school<br>My child receives appropriate homework for their age<br>The school makes sure pupils are well behaved                                                                                                                                                                                                                                                                                                                                                                                                                                                                                                                                                                                                                                                      | 15<br>N/A<br>72<br>57<br>N/A<br>0<br>0<br>0<br>0<br>0<br>0<br>0<br>0<br>2<br>1                       | 19         80         3         18         Strongly         Agree         63         70         45         47         18         61         63         67         71         70         52         67         13         30         Strongly         Agree         97         94         79         91         80         54         59                                                                                         | 12         33         Agree         59         53         66         61         22         54         57         53         63         53         63         53         63         53         63         53         63         53         63         53         63         53         63         53         63         53         63         53         63         53         63         53         63         53         63         53         63         53         63         53         63         53         63         53         63         52         68         56         66         73         79 | 3         3         3         4         4         11         14         10         4         11         14         10         4         3         1         2         3         2         3         2         3         2         3         2         3         1         2         3         1         0         1         15         6                                                                                                                                                                                                                                        | 5         1         4         5         1         0         1         0         1         0         1         0         1         0         1         0         1         0         1         0         1         6         6         6         0         1         0         1         0         1         0         1         0         1         0         1         0         1         0         0         0         0         0         0         0         0         0         0         0         0         0         0         0         0         0         0 <td>6<br/>Don't<br/>Know<br/>1<br/>1<br/>5<br/>3<br/>22<br/>4<br/>0<br/>1<br/>1<br/>0<br/>1<br/>1<br/>0<br/>8<br/>2<br/>4<br/>2<br/>4</td> <td></td>                                                                                                                                                                                                                                                                                                                                                                                                                                         | 6<br>Don't<br>Know<br>1<br>1<br>5<br>3<br>22<br>4<br>0<br>1<br>1<br>0<br>1<br>1<br>0<br>8<br>2<br>4<br>2<br>4 |                    |
| I would recommend this school to another parent.<br>My child has been bullied and the school dealt with the bullying quickly and effectively.<br>When I have raised concerns with the school they have been dealt with property.<br>Year 8 Parents' Evening Jan 2020<br>128 responses<br>My child is happy at this school.<br>The school makes me aware of what my child will learn during the year.<br>My child hasSEND, and the school gives them the support they need to succeed.<br>The school makes me aware of what my child will learn during the year.<br>My child hasSEND, and the school gives them the support they need to succeed.<br>The school has high expectations for my child.<br>My child ces well at this school<br>The school has mow how my child is doing.<br>There is a good range of subjects available to my child at this school.<br>My child can take part in clubs and activities at this school.<br>The school supports my childs wider personal development.<br>I would recommend this school dealt with the bullying quickly and effectively.<br>When I have raised concerns with the school they have been dealt with property.<br><b>Year 7 Parents' Evening Jun 2019</b><br>148 responses<br>My child leels safe at this school<br>My child is happy at this school<br>My child is leappy at this school<br>My child is leapp and this school<br>My child is leapp and this school<br>My child is leappy at this school<br>My child receives appropriate homework for their age<br>The school makes sure pupils are well behaved<br>The school makes sure pupils are well behaved<br>The school makes sure pupils are well behaved                                                                                                                                                                                                                                                                             | 15<br>N/A<br>72<br>57<br>N/A<br>0<br>0<br>0<br>0<br>0<br>0<br>0<br>0<br>2<br>1<br>43                 | 19         80         3         18         Strongly         Agree         63         70         45         47         18         61         63         70         45         47         18         61         63         70         52         67         13         30         Strongly         Agree         97         94         79         91         80         54         59         39                                  | 12         33         Agree         59         53         66         61         22         54         57         53         63         53         63         53         63         53         63         53         63         53         63         53         63         53         63         53         63         53         63         53         63         53         63         53         63         53         63         53         63         54         55         68         56         66         73         79         53                                                                   | 3         3         3         4         4         11         14         10         4         3         1         2         3         2         3         2         3         1         2         3         1         0         1         0         1         15         6         4                                                                                                                                                                                                                                                                                             | 5         1         4         0         1         0         1         0         1         0         1         0         1         0         1         0         1         0         1         0         1         6         6         0         1         0         1         0         1         0         1         0         1         0         1         0         1         0         1         0         1         0         1         0         1         1         1         1         1           1          1          1          1 <td>6<br/>Don't<br/>Know<br/>1<br/>1<br/>5<br/>3<br/>22<br/>4<br/>0<br/>1<br/>1<br/>0<br/>1<br/>1<br/>0<br/>8<br/>2<br/>4<br/>2<br/>4</td> <td></td>                                                                                                                                                                                                                                                                                                                                                                                                                                                                  | 6<br>Don't<br>Know<br>1<br>1<br>5<br>3<br>22<br>4<br>0<br>1<br>1<br>0<br>1<br>1<br>0<br>8<br>2<br>4<br>2<br>4 |                    |
| I would recommend this school to another parent.<br>My child has been bullied and the school dealt with the bullying quickly and effectively.<br>When I have raised concerns with the school they have been dealt with properly.<br>Year 8 Parents' Evening Jan 2020<br>128 responses<br>My child is happy at this school.<br>My child feels safe at this school.<br>The school makes sure its pupils are well behaved.<br>The school makes sure its pupils are well behaved.<br>The school makes me aware of what my child will learn during the year.<br>My child hasSEND, and the school gives them the support they need to succeed.<br>The school has high expectations for my child.<br>My child does well at this school<br>The school lets me know how my child is doing.<br>There is a good range of subjects available to my child at this school.<br>My child can take part in clubs and activities at this school.<br>The school supports my childs wider personal development.<br>I would recommend this school dealt with the bullying quickly and effectively.<br>When I have raised concerns with the school they have been dealt with properly.<br>Year 7 Parents' Evening Jun 2019<br>148 responses<br>My child haspap at this school<br>My child tesl safe at this school<br>My child is happy at this school<br>My child is happy at this school<br>My child is happy at this school<br>My child neakes good progress at this school<br>My child receives appropriate homework for their age<br>The school makes sure pupils are well behaved                                                                                                                                                                                                                                                                                                                                                                                                                                                                                                                                                                                                                                                      | 15<br>N/A<br>72<br>57<br>N/A<br>0<br>0<br>0<br>0<br>0<br>0<br>0<br>0<br>2<br>1                       | 19         80         3         18         Strongly         Agree         63         70         45         47         18         61         63         67         71         70         52         67         13         30         Strongly         Agree         97         94         79         91         80         54         59                                                                                         | 12         33         Agree         59         53         66         61         22         54         57         53         63         53         63         53         63         53         63         53         63         53         63         53         63         53         63         53         63         53         63         53         63         53         63         53         63         53         63         53         63         53         63         53         63         53         63         53         63         52         68         56         66         73         79 | 3         3         3         4         4         11         14         10         4         11         14         10         4         3         1         2         3         2         3         2         3         2         3         2         3         1         2         3         1         0         1         15         6                                                                                                                                                                                                                                        | 5         1         4         0         1         0         1         0         1         0         1         0         1         0         1         0         1         0         1         0         1         6         6         6         0         1         0         1         0         1         0         1         0         0         0         0         0         0         0         0         0         0         0         0         0         1         0         1         0         0         0         0         0         0         0         0      0                                                                                                                                                                                                                                                                                                                                                                                                                                                                                                                                                                                       | 6<br>Don't<br>Know<br>1<br>1<br>5<br>3<br>22<br>4<br>0<br>1<br>1<br>0<br>1<br>1<br>0<br>8<br>2<br>4<br>2<br>4 |                    |
| I would recommend this school to another parent.<br>My child has been bullied and the school dealt with the bullying quickly and effectively.<br>When I have raised concerns with the school they have been dealt with properly.<br>Year 8 Parents' Evening Jan 2020<br>128 responses<br>My child is happy at this school.<br>The school makes sure its pupils are well behaved.<br>The school makes sure its pupils are well behaved.<br>The school makes sure its pupils are well behaved.<br>The school makes sure of what my child will learn during the year.<br>My child dees sulf at this school.<br>My child dees well at this school<br>The school makes pare at a this school<br>The school has high expectations for my child.<br>My child dees well at this school<br>The school lest me know how my child is doing.<br>There is a good range of subjects available to my child at this school.<br>My child can take part in clubs and activities at this school.<br>My child and the part in clubs and activities at this school.<br>My child as been bullied and the school dealt with the bullying quickly and effectively.<br>When I have raised concerns with the school they have been dealt with properly.<br>Year 7 Parents' Evening Jun 2019<br>148 responses<br>My child is happy at this school<br>My child is school<br>My child is school<br>My child is school after at this school<br>My child is school after at this school<br>My child is usel lock after at this school<br>My child is usel lock after at this school<br>My child is well coked after at this school<br>My child is usel lock after at this school<br>My child is taught well at this school<br>My child is usel lock after at this school<br>My child is well lock after at this school<br>The school makes sure pupils are well behaved<br>The school is well led and managed<br>The school is well led and | 15<br>N/A                                                                                            | 19         80         3         18         Strongly         Agree         63         70         45         47         18         61         63         70         45         47         18         61         63         70         52         67         13         30         Strongly         Agree         97         94         79         91         80         54         59         39         90         73         77 | 12         33         Agree         59         53         66         61         22         54         57         53         63         53         63         53         63         53         63         53         63         53         63         53         63         53         63         53         63         53         63         53         63         53         63         53         63         53         63         52         68         56         66         73         79         53         54         50         64                                                                   | 3         3         3         4         4         11         14         10         4         11         14         10         4         30         12         3         12         3         2         3         2         3         1         2         3         1         0         1         15         6         4         2         1         15         6         4         2         1         15         6         4         2         1         4          3          3          3          1         1          4          2          1          4                   | 5         1         4         0         1         0         1         0         1         0         1         0         1         0         1         0         1         0         1         0         1         0         1         6         6         6         0         1         0         1         0         1         1         0         1         0         1         0         0         1         0         1         0         1         1         1         1         1         1         1         1         1         1         1         1         1 <td>6<br/>Don't<br/>Know<br/>1<br/>1<br/>5<br/>3<br/>22<br/>4<br/>0<br/>1<br/>1<br/>0<br/>1<br/>1<br/>0<br/>8<br/>2<br/>4<br/>2<br/>4</td> <td></td>                                                                                                                                                                                                                                                                                                                                                                                                                                         | 6<br>Don't<br>Know<br>1<br>1<br>5<br>3<br>22<br>4<br>0<br>1<br>1<br>0<br>1<br>1<br>0<br>8<br>2<br>4<br>2<br>4 |                    |
| I would recommend this school to another parent.<br>My child has been bullied and the school dealt with the bullying quickly and effectively.<br>When I have raised concerns with the school they have been dealt with property.<br>Year 8 Parents' Evening Jan 2020<br>128 responses<br>My child feels safe at this school.<br>My child feels safe at this school.<br>The school makes sure its pupils are well behaved.<br>The school makes me aware of what my child will learn during the year.<br>My child hasSEND, and the school gives them the support they need to succeed.<br>The school has high expectations for my child.<br>My child does well at this school<br>The school lets me know how my child is doing.<br>There is a good range of subjects available to my child at this school.<br>My child an take part in clubs and activities at this school.<br>The school lets me know how my child is doing.<br>There is a good range of subjects available to my child at this school.<br>My child can take part in clubs and activities at this school.<br>The school lets me know how my child is doing.<br>There is a good range of subjects available to my child at this school.<br>My child consend this school to another parent.<br>I would recommend this school to another parent.<br>My child has been bullied and the school dealt with the bullying quickly and effectively.<br>When I have raised concerns with the school they have been dealt with property.<br><b>Year 7 Parents' Evening Jun 2019</b><br>148 responses<br>My child is happy at this school<br>My child is happy at this school<br>My child is usel looked atter at this school<br>My child is taught well at this school<br>My child is usel leoked atter at this school<br>My child is usel leoked a    | 15<br>N/A<br>72<br>57<br>N/A<br>0<br>0<br>0<br>0<br>0<br>0<br>0<br>0<br>0<br>1<br>1<br>43<br>0<br>19 | 19         80         3         18         Strongly<br>Agree         63         70         45         47         18         61         63         67         71         70         52         67         13         30         Strongly<br>Agree         97         94         79         91         80         54         59         39         90         73                                                                  | 12         33         Agree         59         53         66         61         22         54         57         53         63         53         63         53         63         53         63         53         63         53         63         53         63         53         63         53         63         53         63         53         63         53         63         53         63         53         63         53         63         54         50                                                                                                                                     | 3         3         3         13         4         11         14         10         4         11         14         10         4         3         1         2         3         2         3         2         3         1         2         3         1         0         1         15         6         4         2         1         1         1         1         1         1         1         1         1         1         1         1         1         1         1         1         1         1         1         1         1         1         1         1         1 | 5         1         4         5         1         0         1         0         1         0         1         0         1         0         1         0         1         0         1         0         1         6         6         0         1         0         1         0         1         0         1         1         0         1         0         1         0         1         0         1         0         1         1         1         1         1         1         1         1         1         1         1         1         1         1 <tr td=""> <td>6<br/>Don't<br/>Know<br/>1<br/>1<br/>5<br/>3<br/>22<br/>4<br/>0<br/>1<br/>1<br/>0<br/>1<br/>1<br/>0<br/>8<br/>2<br/>4<br/>2<br/>4</td><td></td></tr>                                                                                                                                                                                                                                                                                                                                                                                                                                    | 6<br>Don't<br>Know<br>1<br>1<br>5<br>3<br>22<br>4<br>0<br>1<br>1<br>0<br>1<br>1<br>0<br>8<br>2<br>4<br>2<br>4 |                    |
| 6<br>Don't<br>Know<br>1<br>1<br>5<br>3<br>22<br>4<br>0<br>1<br>1<br>0<br>1<br>1<br>0<br>8<br>2<br>4<br>2<br>4                                                                                                                                                                                                                                                                                                                                                                                                                                                                                                                                                                                                                                                                                                                                                                                                                                                                                                                                                                                                                                                                                                                                                                                                                                                                                                                                                                                                                                                                                                                                                                                                                                                                                                                                                                                                                                                                                                                                                                                                                                                                                                          |                                                                                                      |                                                                                                                                                                                                                                                                                                                                                                                                                                 |                                                                                                                                                                                                                                                                                                                                                                                                                                                                                                                                                                                                              |                                                                                                                                                                                                                                                                                                                                                                                                                                                                                                                                                                                 |                                                                                                                                                                                                                                                                                                                                                                                                                                                                                                                                                                                                                                                                                                                                                                                                                                                                                                                                                                                                                                                                                                                                                                      |                                                                                                               |                    |